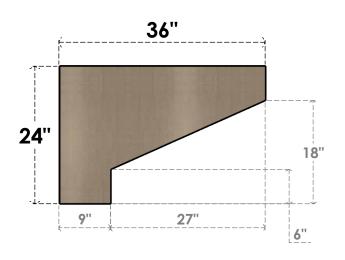

## ITEM NUMBER: CORU12X36X24CLERCPR

12"W X 36"D X 24"H SERIES 3 CLASSIC CLEMMONS ROUGH CEDAR TIMBERTHANE FAUX WOOD CORBEL, PRIMED

## SIDE PROFILE

**FRONT PROFILE** 

**ISOMETRIC** 

**EKENA MILLWORK** 2300 WEST MAIN ST. CLARKSVILLE, TX 75426 TOLL FREE: 866-607-0453 WWW.EKENAMILLWORK.COM

GENERATED DATE: 01/27/2023

- 1. INSTALLATION TO BE COMPLETED IN ACCORDANCE WITH MANUFACTURER'S SPECIFICATIONS.