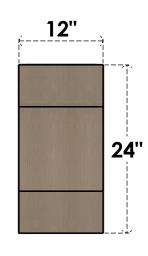

## ITEM NUMBER: CORU12X36X24CLERCPR

12"W X 36"D X 24"H SERIES 3 CLASSIC CLEMMONS ROUGH CEDAR TIMBERTHANE FAUX WOOD CORBEL, PRIMED

## SIDE PROFILE

**FRONT PROFILE** 

**ISOMETRIC** 

**EKENA MILLWORK** 2300 WEST MAIN ST. CLARKSVILLE, TX 75426 TOLL FREE: 866-607-0453 WWW.EKENAMILLWORK.COM

GENERATED DATE: 01/27/2023

- 1. INSTALLATION TO BE COMPLETED IN ACCORDANCE WITH MANUFACTURER'S SPECIFICATIONS.