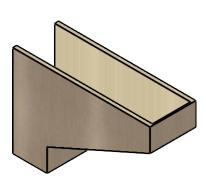

## ITEM NUMBER: CORU12X36X24CLERCPR

12"W X 36"D X 24"H SERIES 3 CLASSIC CLEMMONS ROUGH CEDAR TIMBERTHANE FAUX WOOD CORBEL, PRIMED

## SIDE PROFILE

**FRONT PROFILE** 

**ISOMETRIC** 

**EKENA MILLWORK** 2300 WEST MAIN ST. CLARKSVILLE, TX 75426 TOLL FREE: 866-607-0453 WWW.EKENAMILLWORK.COM

GENERATED DATE: 01/27/2023

- 1. INSTALLATION TO BE COMPLETED IN ACCORDANCE WITH MANUFACTURER'S SPECIFICATIONS.