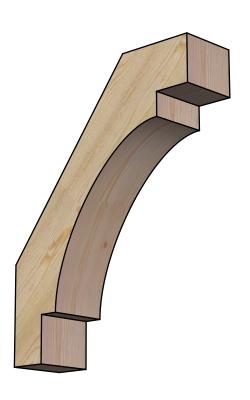

## BRC06X22X28MRC00RDF

6"W X 22"D X 28"H MERCED ROUGH SAWN BRACE, DOUGLAS FIR

SIDE