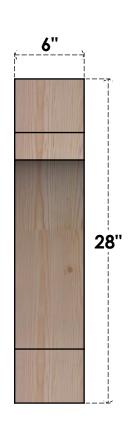

## BRC06X22X28MRC00RDF

6"W X 22"D X 28"H MERCED ROUGH SAWN BRACE, DOUGLAS FIR

SIDE

## **FRONT**

**EKENA MILLWORK** 2300 WEST MAIN ST. CLARKSVILLE, TX 75426 TOLL FREE: 866-607-0453 WWW.EKENAMILLWORK.COM