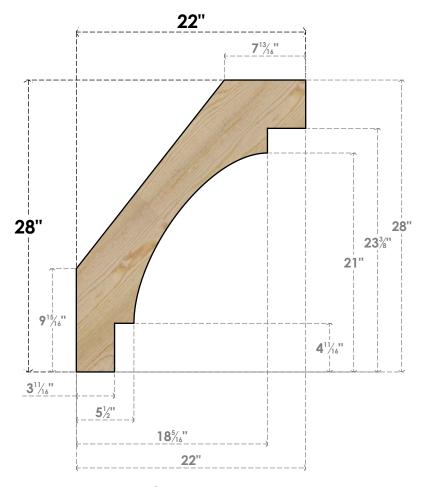

## BRC06X22X28MRC00RDF

6"W X 22"D X 28"H MERCED ROUGH SAWN BRACE, DOUGLAS FIR

SIDE

## **NOTES**

- 1. INSTALLATION TO BE COMPLETED IN ACCORDANCE WITH MANUFACTURER'S SPECIFICATIONS.
  2. DRAWING MAY NOT BE TO SCALE
- 3. THIS DRAWING IS INTENDED FOR DESIGN AND PLANNING PURPOSES ONLY.
- 4. ALL INFORMATION CONTAINED HEREIN WAS CURRENT AT THE TIME OF DEVELOPMENT BUT MUST BE REVIEWED AND APPROVED BY THE PRODUCT MANUFACTURER TO BE CONSIDERED ACCURATE.
- 5. PRODUCTS ARE NOT KILN DRIED. THIS ITEM IS UNIQUE AND WILL CONTAIN THE NATURAL VARIATIONS THAT THE WOOD SPECIES OFFERS. THIS MAY RESULT IN VARIATIONS UP TO 1/4"