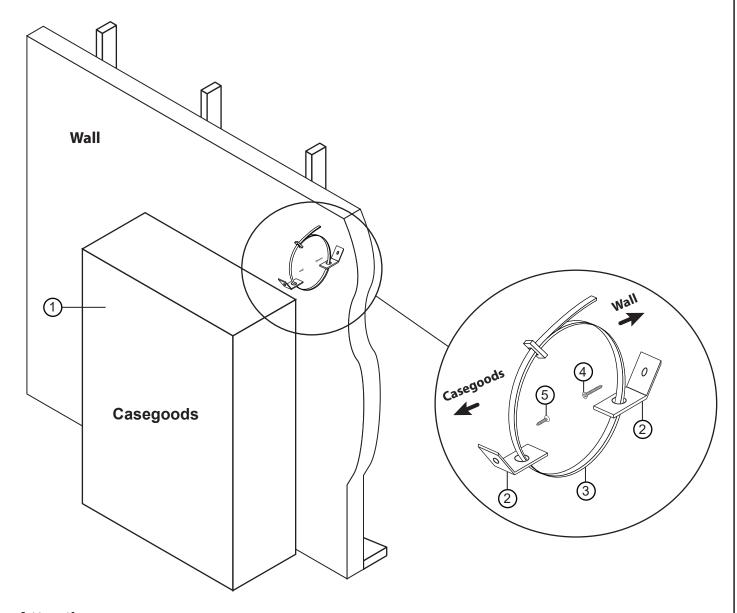

# ASSEMBLY INSTRUCTIONS FOR ACME FURNITURE ANTI-TIPPING INSTALLMENT

Thank you for purchasing the quality product. Be sure to check all packing material carefully for small parts which may have come loose inside the carton during shipment. Separate, identify and count all parts and metal hardware. Compare with all parts list to be sure all parts are present. If any part (s) are missing or damaged, please contact your local furniture dealer. For efficient and speedy service, please indicate the model number and code letter of part (s) needed.

#### **PART LIST:**

| PART# | DESCRIPTION  | QTY |
|-------|--------------|-----|
| 1     | Casegoods    | 1   |
| 2     | Bracket      | 2   |
| 3     | Strap        | 1   |
| 4     | Long Screws  | 1   |
| 5     | Short Screws | 1   |