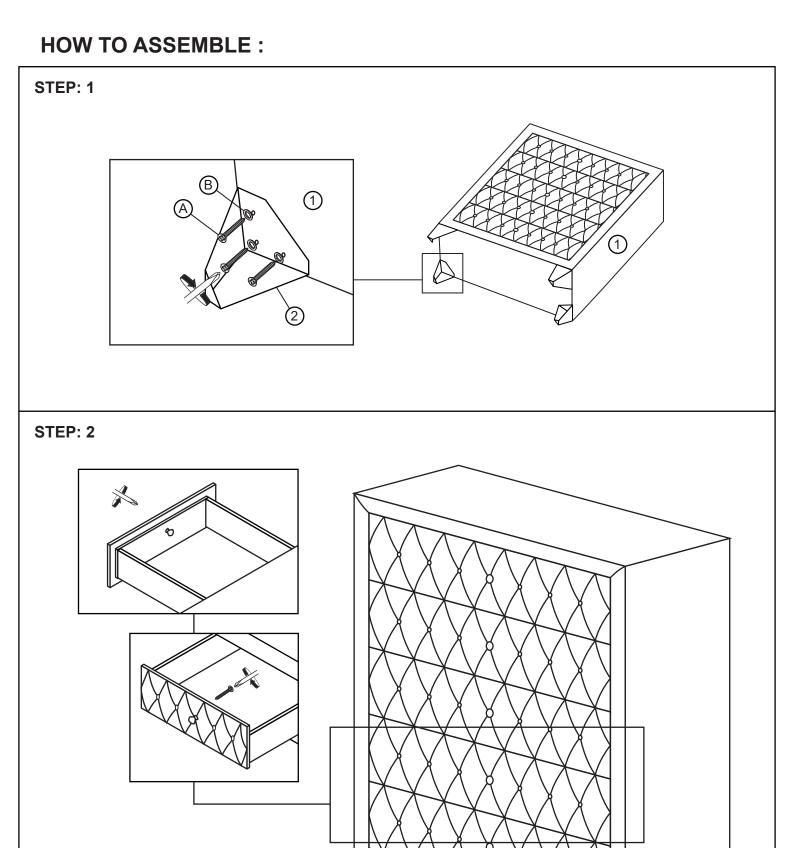

### \*\*\*Do not fully tighten bolts and screws until fully assembled\*\*\*

#### **PART LIST:**

| ВОХ# | PART# | DESCRIPTION       | QTY |
|------|-------|-------------------|-----|
| 1    | 1     | Chest             | 1   |
|      | 2     | Leg               | 4   |
|      | 3     | Anti-Tipping Pack | 1   |

#### **HARDWARE LIST:**

| NO | DESCRIPTION                       |   | QTY |
|----|-----------------------------------|---|-----|
| Α  | CSK Screw M4 x 20mm               |   | 12  |
| В  | Flat Washer Small M6 x 13mm x 1.0 | 0 | 12  |