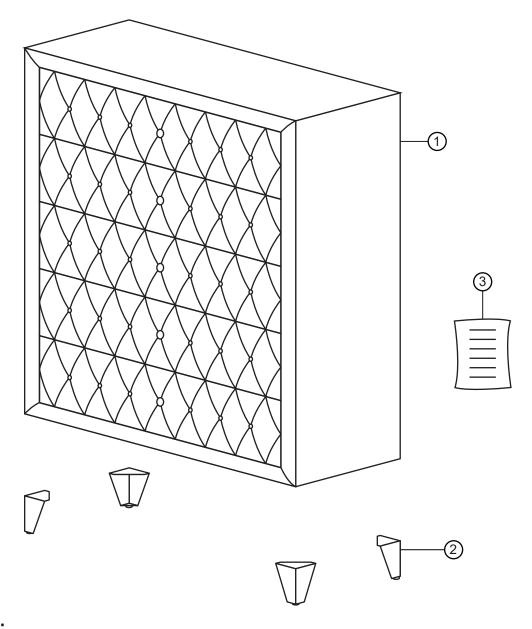

#### **PART LIST:**

| ВОХ# | PART# | DESCRIPTION       | QTY |
|------|-------|-------------------|-----|
| 1    | 1     | Chest             | 1   |
|      | 2     | Leg               | 4   |
|      | 3     | Anti-Tipping Pack | 1   |

#### **HARDWARE LIST:**

| NO | DESCRIPTION                       |   | QTY |
|----|-----------------------------------|---|-----|
| Α  | CSK Screw M4 x 20mm               |   | 12  |
| В  | Flat Washer Small M6 x 13mm x 1.0 | 0 | 12  |