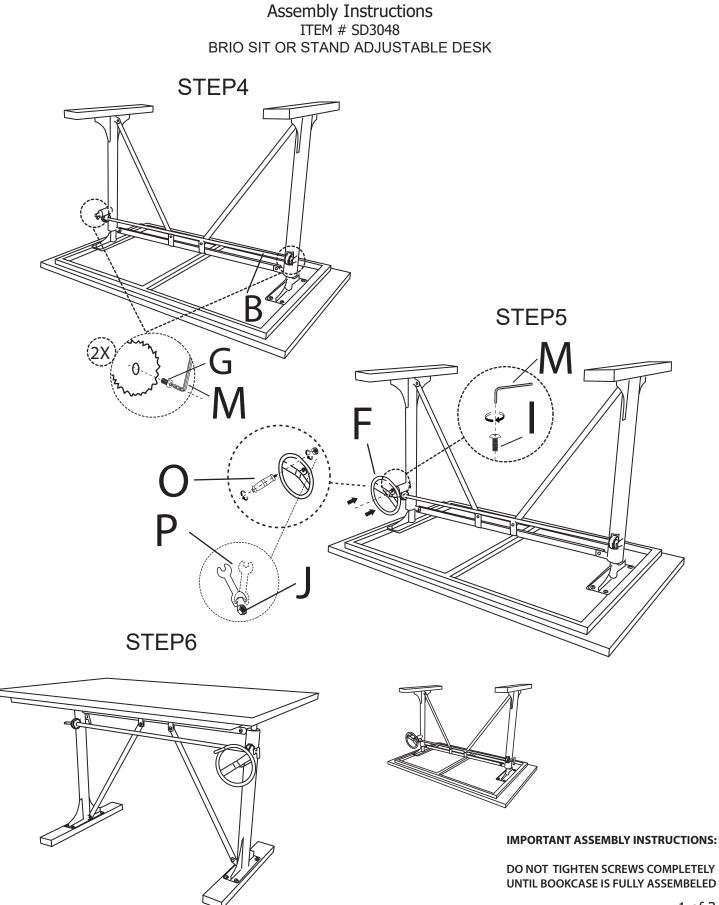

## Assembly Instructions ITEM # SD3048 BRIO SIT OR STAND ADJUSTABLE DESK

IMPORTANT ASSEMBLY INSTRUCTIONS:

DO NOT TIGHTEN SCREWS COMPLETELY UNTIL DESK IS FULLY ASSEMBELED

Thank you for purchasing a Carolina Forge Company product. This product has been designed for easy assembly and is constructed for durability. Please take the time to read and follow the assembly instructions carefully. If a part or hardware is missing or you have any difficulties in assembling this product, please contact us Toll Free 1-800-228-3876.

| NO. | PART | DESCRIPTION                    | Q'TY  | NO. | PARTS    | DESCRIPTION                    | Q'TY  |
|-----|------|--------------------------------|-------|-----|----------|--------------------------------|-------|
| A   |      | Тор                            | 1 PC  | В   |          | Connecting<br>rod              | 1 PC  |
| С   |      | Leg                            | 1 PC  | D   |          | Leg                            | 1 PC  |
| E   |      | Stretcher                      | 1 PC  | F   |          | Crank<br>Wheel                 | 1 PC  |
| G   |      | Allen Head<br>Bolt<br>8mm 50mm | 2 PC  | Н   |          | Allen Head<br>Bolt<br>8mm 20mm | 2 PC  |
|     |      | Allen Head<br>Bolt<br>8mm 16mm | 5 PC  | J   |          | Hexagonal Nut<br>8MM           | 2 PC  |
| K   | 0    | Flat Washer                    | 12 Pc | L   | Ø        | Spring Washer                  | 12 Pc |
| Μ   |      | Allen Head<br>Wrench<br>5mm    | 1 PC  | Ν   | <b>M</b> | Allen Head<br>Bolt<br>8mm 10mm | 12PC  |
| 0   | (    | Handle                         | 1 PC  | Ρ   | 2-3      | Open-end<br>Wrench             | 1 PC  |