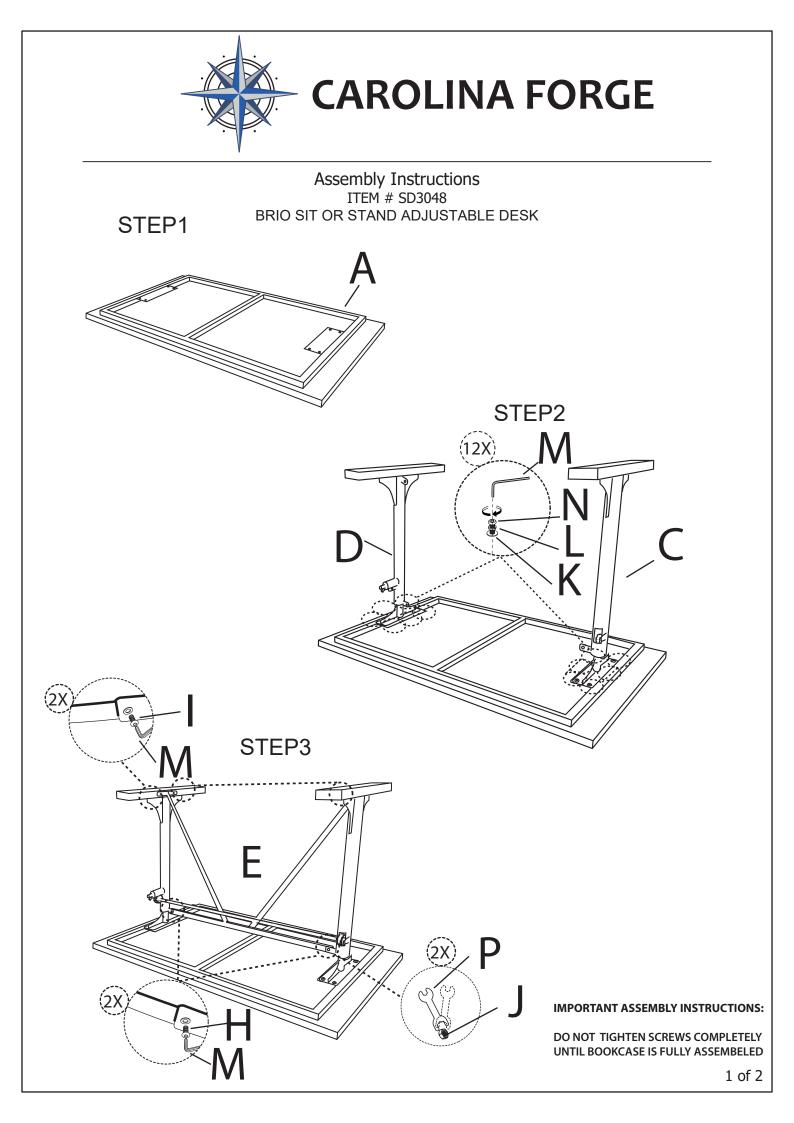

## Assembly Instructions ITEM # SD3048 BRIO SIT OR STAND ADJUSTABLE DESK

IMPORTANT ASSEMBLY INSTRUCTIONS:

DO NOT TIGHTEN SCREWS COMPLETELY UNTIL DESK IS FULLY ASSEMBELED

Thank you for purchasing a Carolina Forge Company product. This product has been designed for easy assembly and is constructed for durability. Please take the time to read and follow the assembly instructions carefully. If a part or hardware is missing or you have any difficulties in assembling this product, please contact us Toll Free 1-800-228-3876.

| NO. | PART | DESCRIPTION                    | Q'TY  | NO. | PARTS    | DESCRIPTION                    | Q'TY  |
|-----|------|--------------------------------|-------|-----|----------|--------------------------------|-------|
| A   |      | Тор                            | 1 PC  | В   |          | Connecting<br>rod              | 1 PC  |
| С   |      | Leg                            | 1 PC  | D   |          | Leg                            | 1 PC  |
| E   |      | Stretcher                      | 1 PC  | F   |          | Crank<br>Wheel                 | 1 PC  |
| G   |      | Allen Head<br>Bolt<br>8mm 50mm | 2 PC  | Н   |          | Allen Head<br>Bolt<br>8mm 20mm | 2 PC  |
|     |      | Allen Head<br>Bolt<br>8mm 16mm | 5 PC  | J   |          | Hexagonal Nut<br>8MM           | 2 PC  |
| K   | 0    | Flat Washer                    | 12 Pc | L   | Ø        | Spring Washer                  | 12 Pc |
| Μ   |      | Allen Head<br>Wrench<br>5mm    | 1 PC  | Ν   | <b>M</b> | Allen Head<br>Bolt<br>8mm 10mm | 12PC  |
| 0   | (    | Handle                         | 1 PC  | Ρ   | 2-3      | Open-end<br>Wrench             | 1 PC  |