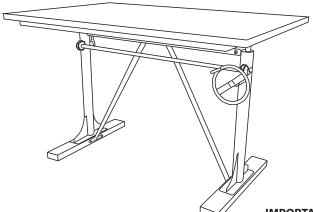

## Assembly Instructions ITEM # SD3048 BRIO SIT OR STAND ADJUSTABLE DESK

IMPORTANT ASSEMBLY INSTRUCTIONS:

DO NOT TIGHTEN SCREWS COMPLETELY UNTIL DESK IS FULLY ASSEMBELED

Thank you for purchasing a Carolina Forge Company product. This product has been designed for easy assembly and is constructed for durability. Please take the time to read and follow the assembly instructions carefully. If a part or hardware is missing or you have any difficulties in assembling this product, please contact us Toll Free 1-800-228-3876.