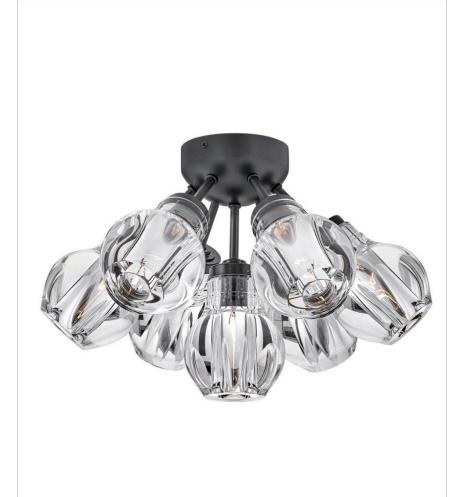

## **ELISE**

## FR46951BLK

## MEDIUM SEMI-FLUSH MOUNT

Elise infuses spaces with mesmerizing elegance. Light dramatically refracts from jaw-dropping, rounded, thick-cut crystal shades arranged in an enticing cluster formation. The robust arms, offered in either rich Black or Heritage Brass finishes, extend outward in a beautiful radiating pattern.

| DETAILS   |               |
|-----------|---------------|
| FINISH:   | Black*        |
| MATERIAL: | Steel         |
| GLASS:    | Clear Crystal |

| DIMENSIONS |       |
|------------|-------|
| WIDTH:     | 16.3" |
| HEIGHT:    | 10.8" |
| WEIGHT:    | 25lb  |