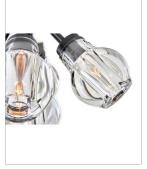

| LIGHT SOURCE  |             |
|---------------|-------------|
| LIGHT SOURCE: | Socket      |
| WATTAGE:      | 7-60w Cand. |
| VOLTAGE:      | 120v        |

| MOUNTING |            |
|----------|------------|
| CANOPY:  | 5.25" Dia. |