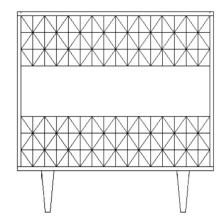

Model# CHS9000A

Product dimensions: 31.8"W\* 16"D\*

The legs and hardware are located under the drawer

Estimated Assembly Time: 10 minutes.

Tools Required for Assembly (included): Allen Key

The legs and hardware are located under the drawer