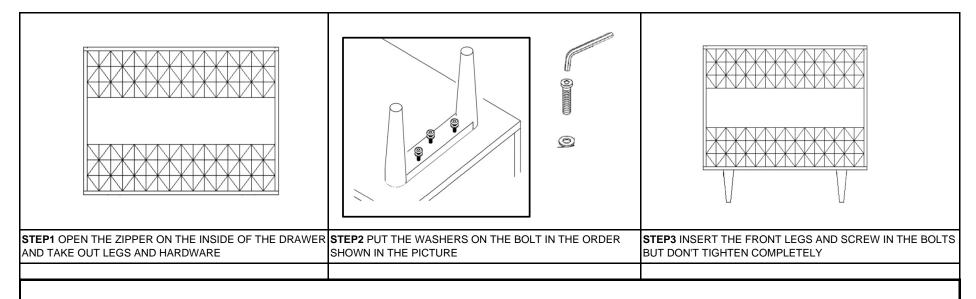

# **Part List and Hardware List**

| PIECE | DESCRIPTION        | PICTURE | QUANTITY |
|-------|--------------------|---------|----------|
| A     | Top part           |         | 1X       |
| В     | Leg                |         | 2X       |
| H1    | Allen bolt 30x6 mm | 6       | 6X       |
| H2    | Flat washer 25 mm  | 0       | 6X       |
|       |                    |         |          |
| H3    | Allen key 4 mm     |         | 1X       |

Estimated Assembly Time: 10 minutes.

Tools Required for Assembly (included): Allen Key

The legs and hardware are located under the drawer