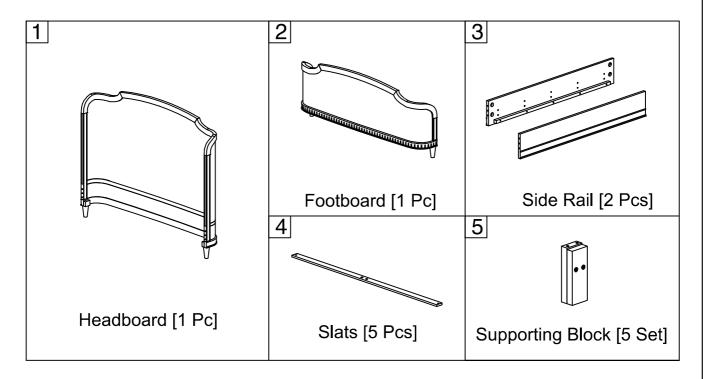

## **ASSEMBLY INSTRUCTION**

------

ITEM:

5180-90861; 5280-90861-6/0 SHELTER BED HEADBOARD 5180-90862; 5280-90862-6/0 SHELTER BED FOOTBOARD 5180-90863; 5280-90863-6/0 SHELTER BED RAILS

Thank you for purchasing this quality product. Be sure to unpack material carefully for small parts which may have come loose during shipment. Identify and count all parts and compare with the Part-List below. Read all instruction and study the drawing carefully before starting the assembly process: