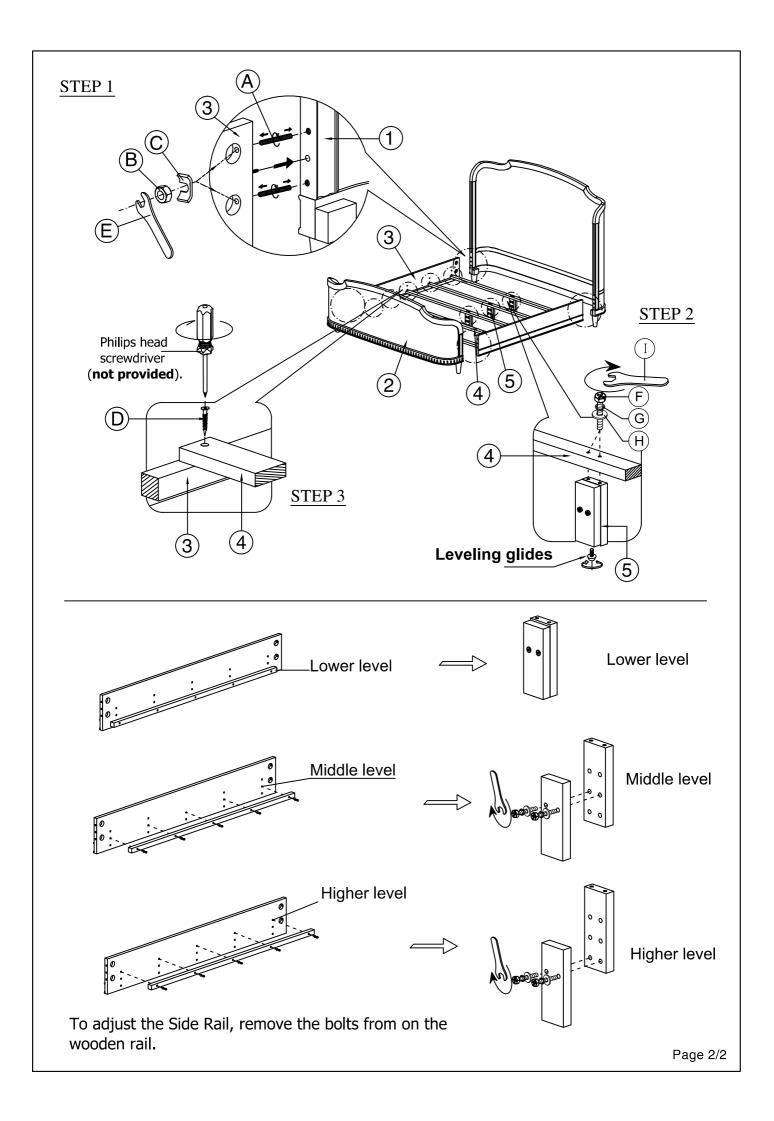

## **ASSEMBLY INSTRUCTION**

------

ITEM:

5180-90861; 5280-90861-6/0 SHELTER BED HEADBOARD 5180-90862; 5280-90862-6/0 SHELTER BED FOOTBOARD 5180-90863; 5280-90863-6/0 SHELTER BED RAILS

Thank you for purchasing this quality product. Be sure to unpack material carefully for small parts which may have come loose during shipment. Identify and count all parts and compare with the Part-List below. Read all instruction and study the drawing carefully before starting the assembly process:

| HARDWARE PART |                   |                       |               |       |
|---------------|-------------------|-----------------------|---------------|-------|
| Α             |                   | THREADED ROD          | Ø5/16" X 3"   | 8 Pcs |
| В             | <b>©</b>          | HEX NUT               | Ø 5/16"       | 8 Pcs |
| С             | U                 | CURVED SLOTTED WASHER | Ø 5/16"       | 8 Pcs |
| D             | <b>(%)</b>        | WOOD SCREW            | Ø 8x35mm      | 10Pcs |
| E             |                   | WRENCH                | 12mm          | 1 Pc  |
| F             | <b>(A)</b> (2000) | HEX HEAD BOLT         | Ø 1/4"x1-1/2" | 10Pcs |
| G             |                   | LOCK WASHER           | Ø 1/4"mm      | 10Pcs |
| Н             | 0                 | FLAT WASHER           | Ø 1/4"mm      | 10Pcs |
| I             |                   | WRENCH                | 10mm          | 1 Pc  |