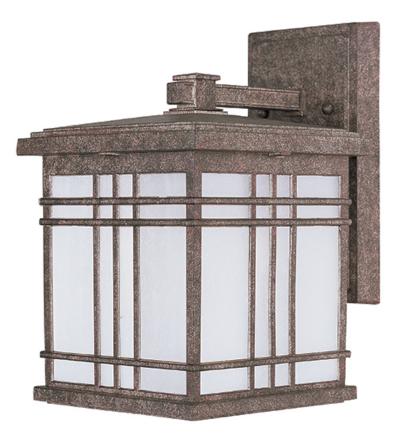

Job Type:\_

Quantity:\_

\*height from center of outlet to the top of the fixture

| 7              | Measurements:   |
|----------------|-----------------|
| 4.75"          | <u>Width</u>    |
|                | 7.50''          |
| 8.75"<br>"HCO" | <u>BP Width</u> |
|                | 4.75''          |
|                | Hanging Weight  |
|                | 4.40 lb         |
|                |                 |

9W

1.00 of Bulbs

9 total watt

Dimmable :

| <u>Height</u>    |  |
|------------------|--|
| 11.50''          |  |
| <u>BP Height</u> |  |
| 8.75''           |  |

Extension

9.25''

<u>HCO</u>

2.50''

800 Rated Lumens

**Finish:** Earth Tone ET

> **Glass:** Frosted Seedy FS

**Material:** Die Cast Aluminum

**Certification:** 

Wet Location

Additional: