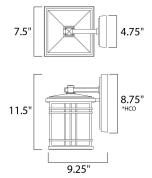

2.50''

800 Rated Lumens

**Finish:** Earth Tone ET

> **Glass:** Frosted Seedy FS

**Material:** Die Cast Aluminum

**Certification:** 

Wet Location

Additional:

LED (Included)

253 NORTH VINELAND AVE. | CITY OF INDUSTRY, CA 91746 T. 626.956.4200 | F. 626.956.4225

maximlighting.com #Maximlighting