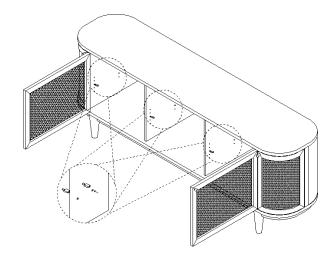

tant to remove moist substances immediately.

Note: Thank you for the purchasing Canggu 84" Media Stand. While great care is taken during production.

This piece may have some subtle natural splitting, cracking or chipping that give a natural vintage look. Such a look is part of the charm and appeal of this crafted timber product and not a manufacturing defect.

### Anti Tip Kit (Supplied)











Part A X 2

Part B X 2

Part C X 4

Part D X 4

Part E X 12

#### **Parts**





Part Z X 3

#### EXCLUSIVE AND CONFIDENTIAL PROPERTY OF UNION HOME.

All rights reserved, including all applicable copyright, design and patent rights. Any unauthorized reproduction, adaptation, distribution or other infringement will be prosecuted.



## CANGGU 84" MEDIA STAND LVR00293

## STEP 1: SHELF PIN FIX



E X 12

## STEP 2: SHELF PLACED IN THE PRODUCT



**ZX3** 

EXCLUSIVE AND CONFIDENTIAL PROPERTY OF UNION HOME. All rights reserved, including all applicable copyright, design and patent rights. Any unauthorized reproduction, adaptation, distribution or other infringement will be prosecuted.



## CANGGU 84" MEDIA STAND LVR00293

## Step 3: CLIP FIX WITH WALL





## FINISH:



EXCLUSIVE AND CONFIDENTIAL PROPERTY OF UNION HOME. All rights reserved, including all applicable copyright, design and patent rights. Any unauthorized reproduction, adaptation, distribution or other infringement will be prosecuted.