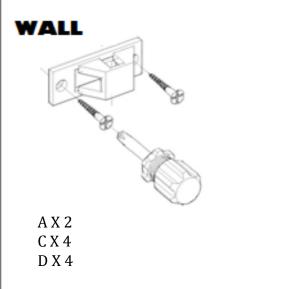

### Anti Tip Kit (Supplied)

Part A X 2

Part B X 2

Part C X 4

Part D X 4

Part E X 12

## Step 3: CLIP FIX WITH WALL