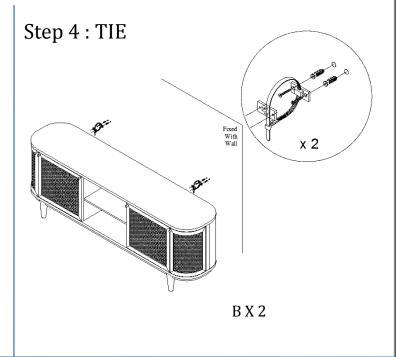

### Anti Tip Kit (Supplied)

Part A X 2

Part B X 2

Part C X 4

Part D X 4

Part E X 12