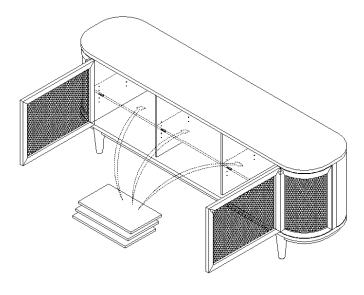

## STEP 2: SHELF PLACED IN THE PRODUCT

**ZX3** 

EXCLUSIVE AND CONFIDENTIAL PROPERTY OF UNION HOME. All rights reserved, including all applicable copyright, design and patent rights. Any unauthorized reproduction, adaptation, distribution or other infringement will be prosecuted.