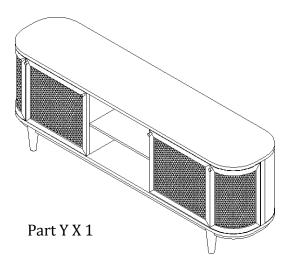

ly is done on a soft surface such as carpet to avoid any damage.

#### **Care Information**

Dust weekly using a soft, clean cloth. Do not use harsh abrasives, chemicals or polishes containing Silicone to as they can damage this finish.

Avoid direct sunlight as this will cause the timber to change colour. It is important to remove moist substances immediately.

Note: Thank you for the purchasing Canggu 84" Media Stand. While great care is taken during production.

This piece may have some subtle natural splitting, cracking or chipping that give a natural vintage look. Such a look is part of the charm and appeal of this crafted timber product and not a manufacturing defect.

### Anti Tip Kit (Supplied)











Part A X 2

Part B X 2

Part C X 4

Part D X 4

Part E X 12

#### **Parts**





Part Z X 3

#### EXCLUSIVE AND CONFIDENTIAL PROPERTY OF UNION HOME.

All rights reserved, including all applicable copyright, design and patent rights. Any unauthorized reproduction, adaptation, distribution or other infringement will be prosecuted.



## CANGGU 84" MEDIA STAND LVR00293

## STEP 1: SHELF PIN FIX



E X 12

## STEP 2: SHELF PLACED IN THE PRODUCT



**ZX3** 

EXCLUSIVE AND CONFIDENTIAL PROPERTY OF UNION HOME. All rights reserved, including all applicable copyright, design and patent rights. Any unauthorized reproduction, adaptation, distribution or other infringement will be prosecuted.



## CANGGU 84" MEDIA STAND LVR00293

## Step 3: CLIP FIX WITH WALL





## FINISH:



EXCLUSIVE AND CONFIDENTIAL PROPERTY OF UNION HOME. All rights reserved, including all applicable co