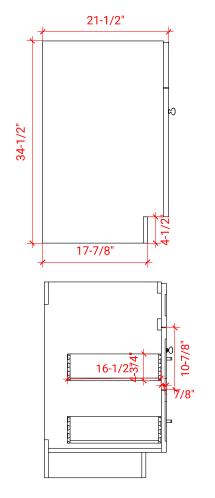

# F042S



## **BASE CABINET DIMENSIONS**

42" W x 21.5" D x 34.5" H

# **FEATURES**

- Solid wood frame & plywood panels
- Dovetail drawers and joints
- Soft closing doors & drawers

## HARDWARE FINISHES



## **AVAILABLE COLORS**



#### **FRONT VIEW**



#### **PLAN VIEW**



#### SIDE VIEW





## **OVERALL DIMENSIONS**

42.25" W x 22".D x 1.5" H

## **COUNTERTOP OPTIONS**



Carrara White Quartz CO-042S-REC-CT

## **FEATURES**

- Solid countertop with mitered edges & seams
- Undermount white rectangular sink
- Pre-drilled for 8" widespread faucet

#### **INCLUDED**

- Countertop
- Matching Backsplash
- Rectangle Sink

## COUNTERTOP PLAN VIEW

# 13" 13" 17-1/4" 17-1/4"

#### **EDGE SIDE VIEW**



# THREE DIMENSIONAL COUNTERTOP VIEW