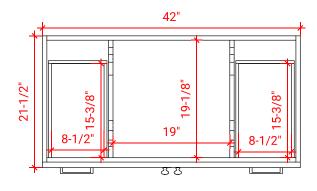

## **BASE CABINET DIMENSIONS**

42" W x 21.5" D x 34.5" H

#### **FRONT VIEW**

#### **PLAN VIEW**