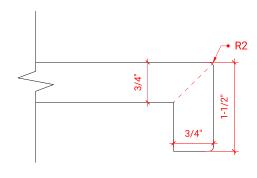

# F042S



## **BASE CABINET DIMENSIONS**

42" W x 21.5" D x 34.5" H

# **FEATURES**

- Solid wood frame & plywood panels
- Dovetail drawers and joints
- Soft closing doors & drawers

## HARDWARE FINISHES



## **AVAILABLE COLORS**



#### **FRONT VIEW**



#### **PLAN VIEW**



#### SIDE VIEW





## **OVERALL DIMENSIONS**

42.25" W x 22".D x 1.5" H

## **COUNTERTOP OPTIONS**



Carrara White Quartz CO-042S-REC-CT

## **FEATURES**

- Solid countertop with mitered edges & seams
- Undermount white rectangular sink
- Pre-drilled for 8" widespread faucet

#### **INCLUDED**

- Countertop
- Matching Backsplash
- Rectangle Sink

## COUNTERTOP PLAN VIEW

# 13" 13" 17-1/4" 17-1/4"

#### **EDGE SIDE VIEW**



# THREE DIMENSIONAL COUNTERTOP VIEW