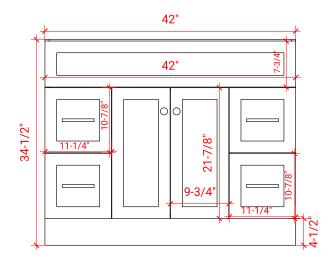

## **BASE CABINET DIMENSIONS**

42" W x 21.5" D x 34.5" H

#### **FRONT VIEW**

#### **PLAN VIEW**

#### SIDE VIEW