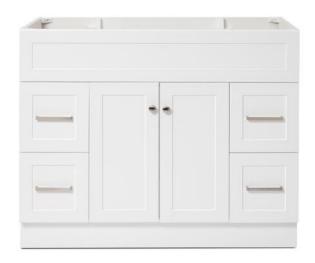

# F042S

## **BASE CABINET DIMENSIONS**

42" W x 21.5" D x 34.5" H

# **FEATURES**

- Solid wood frame & plywood panels
- Dovetail drawers and joints
- Soft closing doors & drawers