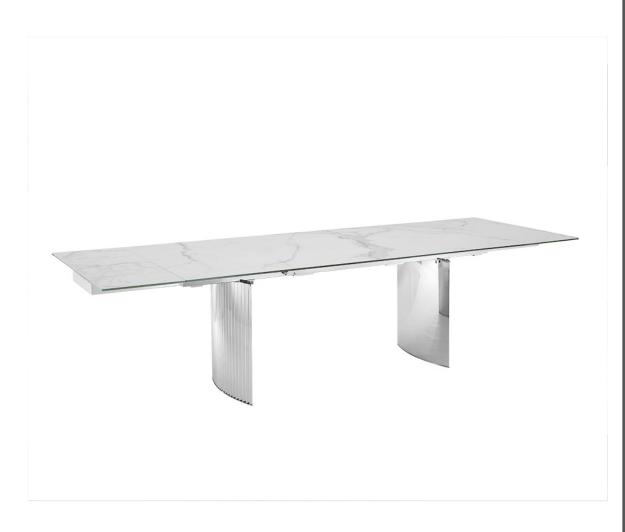

# TC-MAN06RECMAR

ALLEGRA MANUAL DINING TABLE WITH STAINLESS STEEL BASE AND RECTANGULAR WHITE 71" W X 39.5" D X 30" H

## **PRODUCT DETAILS**

Width: 71 " - 103 "

Depth: 39.5 "

Height: 30 "

Weight: 235 lbs

Seats: 6 - 12

Shape: Rectangular Finish: Marbled Mechanism: Manual Max Capacity: 150 lbs

Assembly: Assembly Required

### **MATERIALS**

Base: Stainless steel 1/2 "

Top: Porcelain