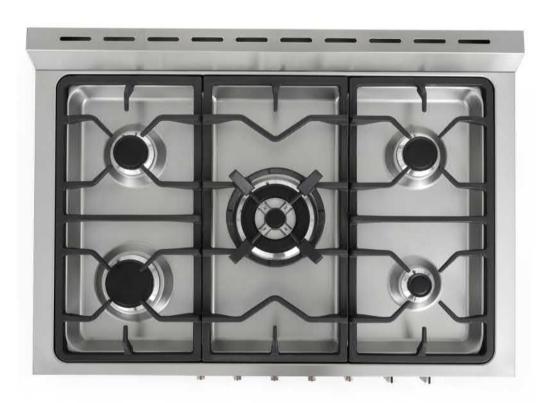

## **FEATURES**

DESIGNED FOR FREESTANDING OR SLIDE-IN

GAS COOKTOP: 5,000 BTU BURNER, 7,500 BTU BURNERS (x2), 10,200 BTU BURNER, 18,000 BTU TRIPLE RING BURNER

ELECTRIC OVEN WITH 8 FUNCTIONS:
TRADITIONAL BAKE, CONVECTION BAKE,
CONVECTION BROIL, HIGH BROIL, LOW
BROIL, PIZZA, DEFROST, LIGHT