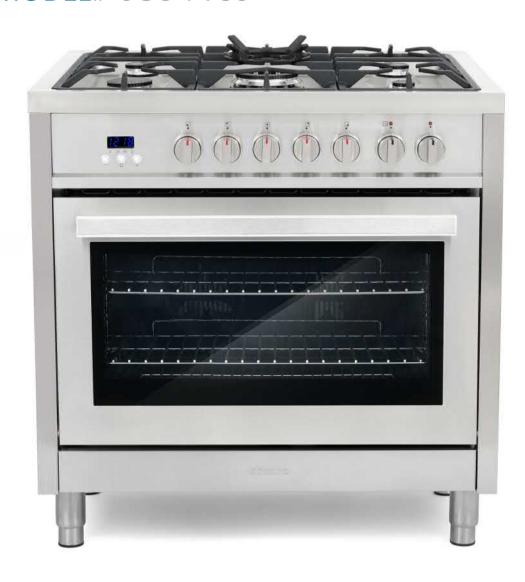

MODEL# COS-F965

Modern styling with high performance cooking technology perfect for today's modern kitchen. Cosmo's F965 freestanding 36" dual fuel range with single oven features 5 sealed gas burners with a spacious 3.8 cu. ft. capacity convection electric oven.

## **FEATURES**

DESIGNED FOR FREESTANDING OR SLIDE-IN

GAS COOKTOP: 5,000 BTU BURNER, 7,500 BTU BURNERS (x2), 10,200 BTU BURNER, 18,000 BTU TRIPLE RING BURNER

ELECTRIC OVEN WITH 8 FUNCTIONS:
TRADITIONAL BAKE, CONVECTION BAKE,
CONVECTION BROIL, HIGH BROIL, LOW
BROIL, PIZZA, DEFROST, LIGHT

TURBO TRUE EUROPEAN CONVECTION

**CAST IRON GRATES** 

DIGITAL DISPLAY WITH CLOCK & TIMER

SEE PAGE 2 FOR DIMENSIONS

| Cutout Dimension | 36 Inches                      |
|------------------|--------------------------------|
| Voltage          | 220V / 240V                    |
| Mounting Type    | Freestanding / Slide-In        |
| Control Type     | Full Metal Knobs               |
| Material         | Stainless Steel                |
| Convection Type  | Turbo True European Convection |