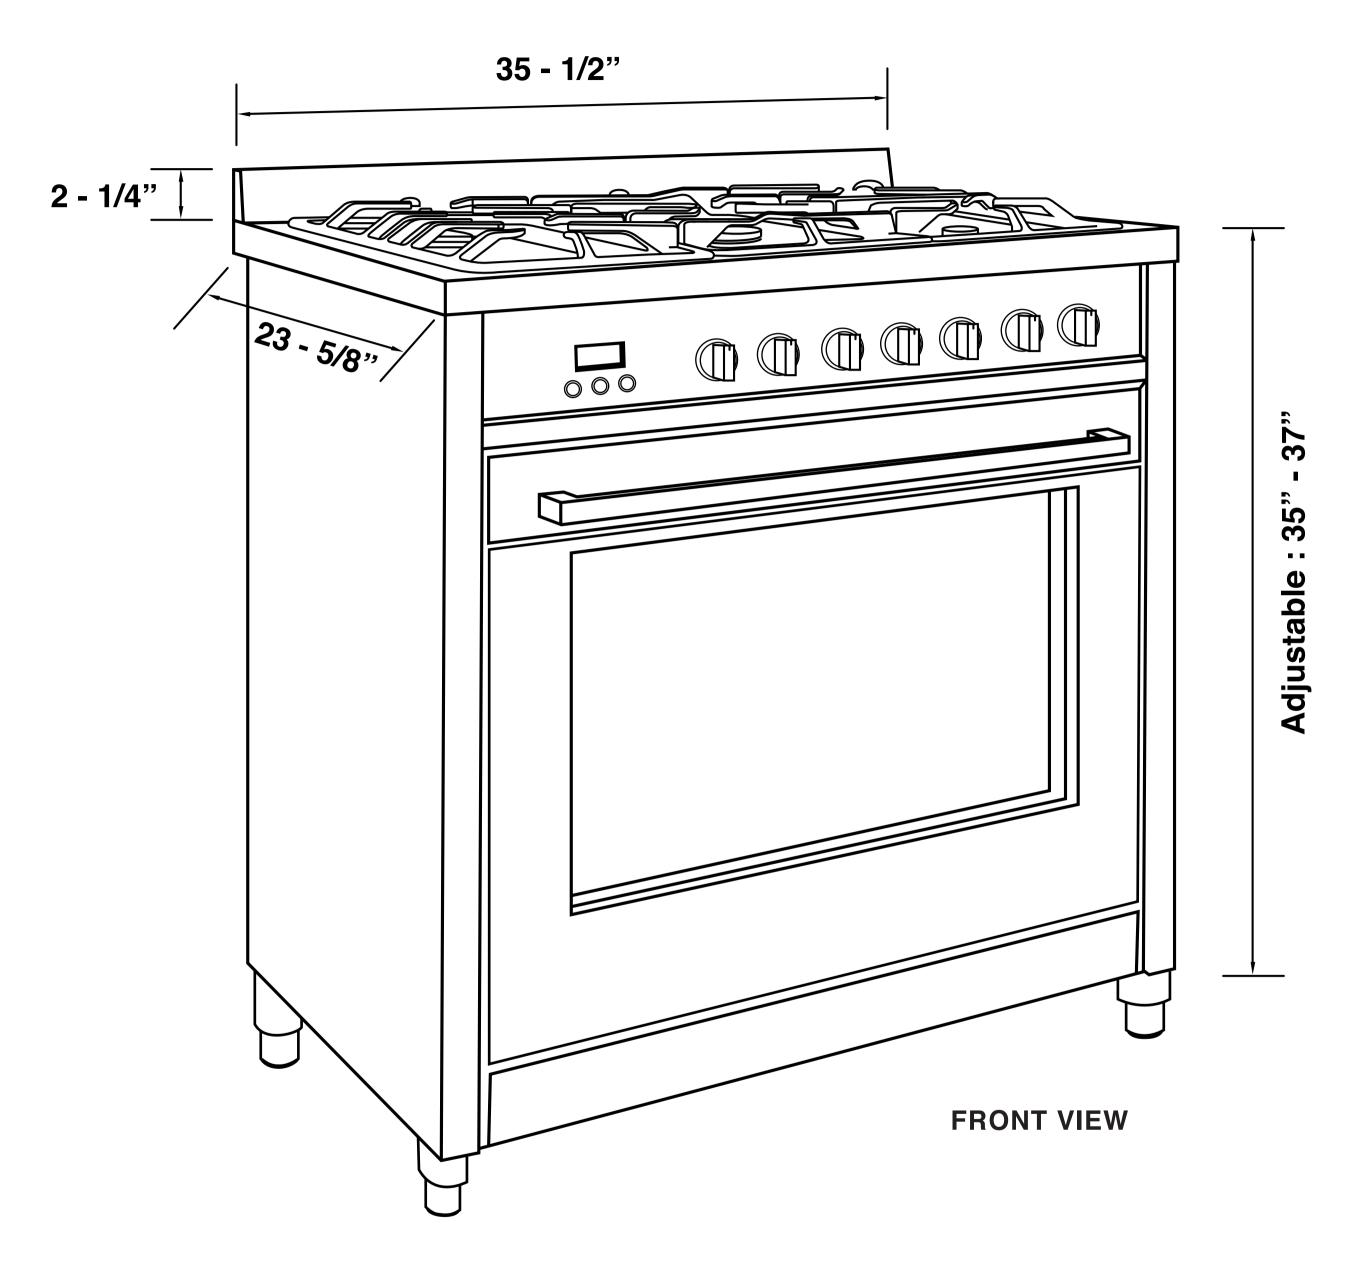

MODEL# COS-F965

Overall Interior Oven Dimensions (W x D x H): 26 - 1/2" x 18" x 14"

Usable Interior Oven Dimensions (W x D x H): 26 - 1/2" x 16 - 3/4" x 11 - 1/2"