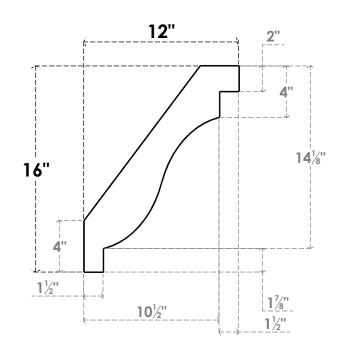

## ITEM NUMBER: BRCURO050X12000X16000CHGRCPR

5"W X 12"D X 16"H COPENHAGEN ROUGH CEDAR WOODGRAIN OPEN TIMBERTHANE BRACE, PRIMED TAN

**SIDE PROFILE** 

**FRONT PROFILE** 

**ISOMETRIC** 

GENERATED DATE: 04/05/2023