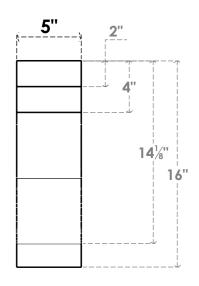

## ITEM NUMBER: BRCURO050X12000X16000CHGRCPR

5"W X 12"D X 16"H COPENHAGEN ROUGH CEDAR WOODGRAIN OPEN TIMBERTHANE BRACE, PRIMED TAN

**SIDE PROFILE** 

**FRONT PROFILE** 

**ISOMETRIC** 

GENERATED DATE: 04/05/2023