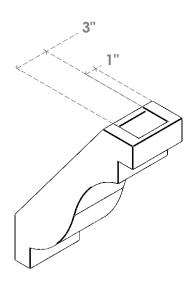

## ITEM NUMBER: BRCURO050X12000X16000CHGRCPR

5"W X 12"D X 16"H COPENHAGEN ROUGH CEDAR WOODGRAIN OPEN TIMBERTHANE BRACE, PRIMED TAN

**SIDE PROFILE** 

**FRONT PROFILE** 

**ISOMETRIC** 

GENERATED DATE: 04/05/2023