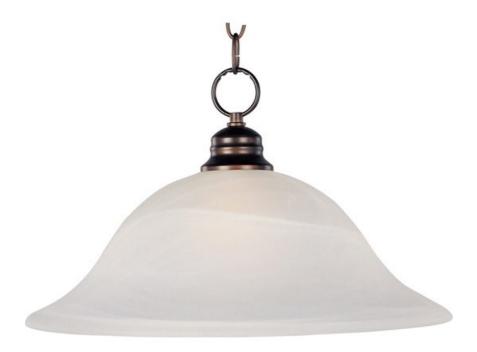

### PRODUCT DESCRIPTION

Maxim Lighting's commitment to both the residential lighting and the home building industries will assure you a product line focused on your lighting needs. With Maxim Lighting you will find quality product that is well designed, well priced and readily available.

### **MEASUREMENTS**

DIMENSION : 16" L x 16" W x 11" H

HANGING WEIGHT : 5.84 lb

LAMPING

INPUT VOLTAGE : 120V

BULB : 1 x 60W Incandescent E26 Medium, 60W Total

BULB INCLUDED : (Not Included)

DIMMABLE : Yes

### **FINISHES OPTION**

Oil Rubbed Bronze
Polished Brass
Satin Nickel

## GLASS

Marble MR

# MATERIAL

Steel, Glass