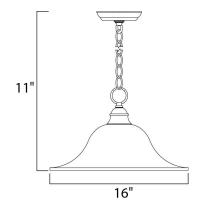

### **MEASUREMENTS**

DIMENSION : 16" L x 16" W x 11" H

HANGING WEIGHT : 5.84 lb

LAMPING

INPUT VOLTAGE : 120V

BULB : 1 x 60W Incandescent E26 Medium, 60W Total

BULB INCLUDED : (Not Included)

DIMMABLE : Yes