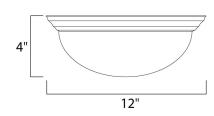

### PRODUCT DESCRIPTION

Maxim Lighting's commitment to both the residential lighting and the home building industries will assure you a product line focused on your lighting needs. With Maxim Lighting you will find quality product that is well designed, well priced and readily available.



## **MEASUREMENTS**

DIMENSION : 12" L x 12" W x 4" H

HANGING WEIGHT : 2.27 lb

#### LAMPING

INPUT VOLTAGE : 120V

: 1 x 60W Incandescent E26 Medium, 60W Total

BULB INCLUDED : (Not Included)

DIMMABLE : Yes

#### **FINISHES OPTION**



## **GLASS**

Marble MR

## MATERIAL

Glass, Steel

#### **RATINGS**

cETLus Damp Location









OPERATING TEMPERATURE: -20°C (-4°F), 40°C (104°F)

Always consult a qualified electrician before installing any lighting product.



# WESTERN DISTRIBUTION CENTER (HEADQUARTER)

4200 SHIRLEY DR. I ATLANTA, GA 30336