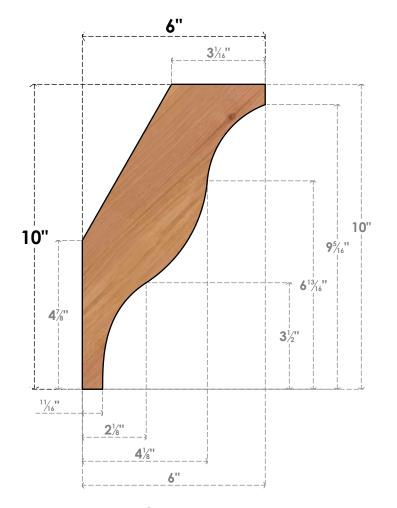

## BRC06X06X10FST00SWR

5 1/2"W X 6"D X 10"H FUNSTON SMOOTH BRACE, WESTERN RED CEDAR

SIDE