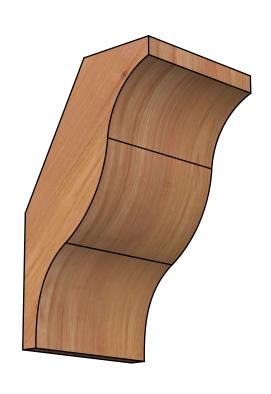

## BRC06X06X10FST00SWR

5 1/2"W X 6"D X 10"H FUNSTON SMOOTH BRACE, WESTERN RED CEDAR

SIDE