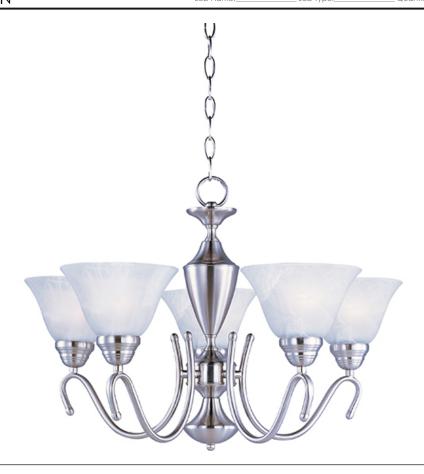

## PRODUCT DESCRIPTION

Maxim Lighting's commitment to both the residential lighting and the home building industries will assure you a product line focused on your basic lighting needs. With the Newport collection you will find quality lighting that is well designed, well priced and readily available.

### **LAMPING**

INPUT VOLTAGE : 120V

BULB : 5 x 60W Incandescent E26 Medium, 300W Total

**BULB INCLUDED** : (Not Included)

DIMMABLE : Yes

### MATERIAL

Steel