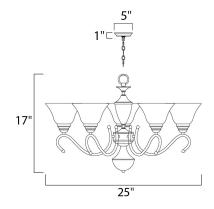

#### **MEASUREMENTS**

DIMENSION : 25" L x 25" W x 17" H

HANGING WEIGHT : 9.77 lb