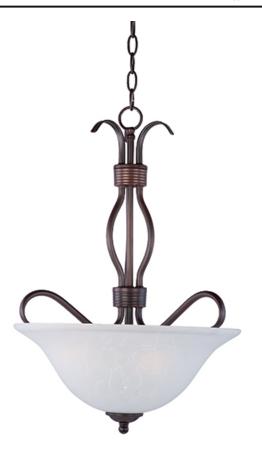

## **PRODUCT DESCRIPTION**

Contemporary collection with sweeping arms and clean lines. Offered in Ice glass and Satin Nickel finish or Wilshire glass and Oil Rubbed Bronze finish.

## **FINISHES OPTION**

GLASS Ice IC

MATERIAL Steel, Glass

RATINGS cETLus Dry Location

ADDITIONAL OPERATING TEMPERATURE: -20°C (-4°F), 40°C (104°F)

Always consult a qualified electrician before installing any lighting product.