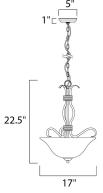

## MEASUREMENTS

DIMENSION

MAX OAH

CANOPY

: 17" L x 17" W x 22.5" H : 58.5" OAH

HANGING WEIGHT

INPUT VOLTAGE : 120V

BULB BULB INCLUDED DIMMABLE

: 5" W x 1" H x 5" L : 7.1 lb

LAMPING

: 3 x 60W Incandescent E26 Medium , 180W Total : (Not Included) :Yes