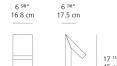

|
| CCT (Correlated Color Temperature) | 3000K                         |
| CRI (Color Rendering Index)        | >80                           |
| Life expectancy                    | 50000Hrs                      |
| Control type                       | On/Off                        |
| Input Voltage                      | 120V                          |
| Driver                             | MAGTECH - 1 x LA1012-36-C0350 |
| BUG Rating                         | B0-U1-G1                      |

#### Features & Accessories ==

- Electronic driver integrated
- Standard non dimmable
- For dimming options, please consult with your Artemide Sales Representative

#### Dimensions ===

# Packaging =

1 Box

1 x 11-1/2" x 11-1/2" x 25-5/16" / 12.17 lbs - 29 cm x 29 cm x 64 cm / 5.52 kg



## Light distribution —

Direct



Red = Max Cd. Through Vertical plane Blue = Max Cd. Through Horizontal plane Luminaire weight -

8.77 lbs / 3.98 kg

Warranty ==

5 year limited warranty