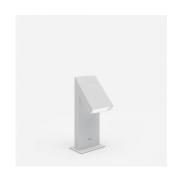

# T082208



#### Design By -

Ernesto Gismondi

#### Collection ===

Outdoor







## Colors & Finishes =

|  | 1     |         |
|--|-------|---------|
|  | White | RAL9002 |

# Materials =

- Body in aluminum
- Mounting plate in steel

#### Specifications ————

| Delivered lumens                   | 194lm                         |
|------------------------------------|-------------------------------|
| Light output ratio                 | 24.25lm/W                     |
| Power consumption                  | 8W                            |
| Led type                           | 7.5W Array*                   |
| CCT (Correlated Color Temperature) | 3000K                         |
| CRI (Color Rendering Index)        | >80                           |
| Life expectancy                    | 50000Hrs