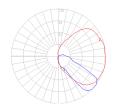

## Light distribution —

Direct

Red = Max Cd. Through Vertical plane Blue = Max Cd. Through Horizontal plane Luminaire weight -

8.77 lbs / 3.98 kg

Warranty ==

5 year limited warranty