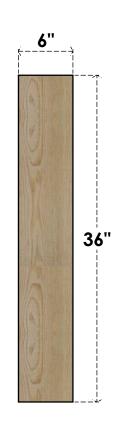

## BRC06X32X36TRA00RDF

6"W X 32"D X 36"H TRADITIONAL ROUGH SAWN BRACE, DOUGLAS FIR

SIDE

## **FRONT**

**EKENA MILLWORK** 2300 WEST MAIN ST. CLARKSVILLE, TX 75426 TOLL FREE: 866-607-0453 WWW.EKENAMILLWORK.COM