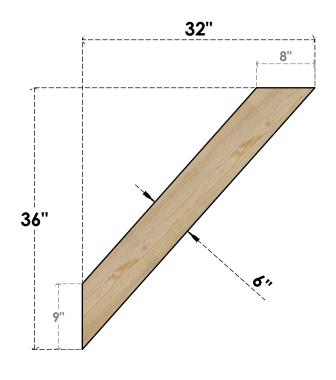

## BRC06X32X36TRA00RDF

6"W X 32"D X 36"H TRADITIONAL ROUGH SAWN BRACE, DOUGLAS FIR

SIDE