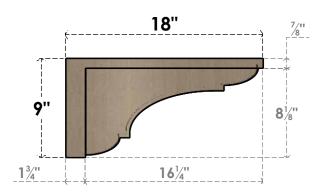

### SIDE PROFILE

#### ITEM NUMBER: CORU09X18X09BRYRCPR

9"W X 18"D X 9"H SERIES 3 WIDE BRYANT ROUGH CEDAR TIMBERTHANE FAUX WOOD CORBEL, PRIMED