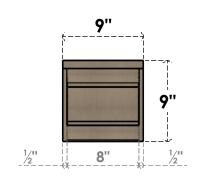

# FRONT PROFILE

#### ITEM NUMBER: CORU09X18X09BRYRCPR

9"W X 18"D X 9"H SERIES 3 WIDE BRYANT ROUGH CEDAR TIMBERTHANE FAUX WOOD CORBEL, PRIMED