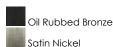

# PRODUCT DESCRIPTION

Drum shades constructed from two layers of sheer Organza fabric laminated to clear inner liner, allows light to shine out as well as down. White glass cylinder shades diffuse light and conceal the light source. Available in your choice of 2 finish combinations, Silver Sheer shade on Satin Nickel and Tan Sheer shade on Oil Rubbed Bronze.

#### **FINISHES OPTION**