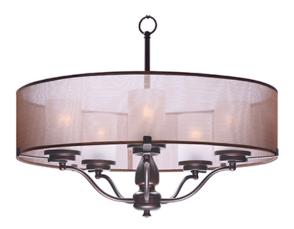

# PRODUCT DESCRIPTION

Drum shades constructed from two layers of sheer Organza fabric laminated to clear inner liner, allows light to shine out as well as down. White glass cylinder shades diffuse light and conceal the light source. Available in your choice of 2 finish combinations, Silver Sheer shade on Satin Nickel and Tan Sheer shade on Oil Rubbed Bronze.

# MATERIAL

Steel, Glass, Fabric