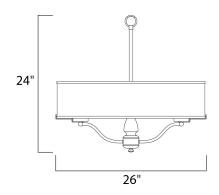

#### **MEASUREMENTS**

DIMENSION : 26" L x 26" W x 24" H

MAX OAH : 24" OAH

CANOPY : 4.75" W x 1" H x 4.75" L

HANGING WEIGHT : 7.23 lb