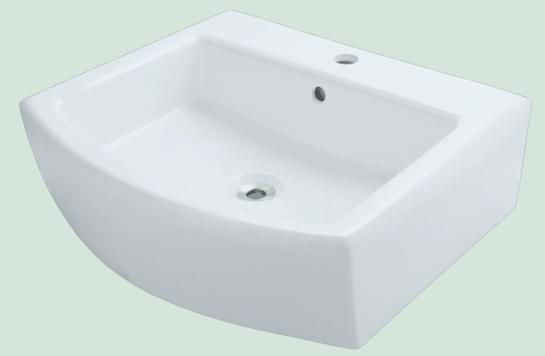

# V300-WHITE Vessel Sink

### Porcelain

Our porcelain sinks are made of true vitreous china and are triple glazed to create the strongest sink you will find. All of our porcelain sinks are covered by a limited lifetime warranty. All undermount sinks come with a cardboard cutout template and mounting hardware.

22" x 19 5/8" x 6 5/8" Vessel Installation True Vitreous China No Hardware Needed Limited Lifetime Warranty

Accessories

\*Accessories not included