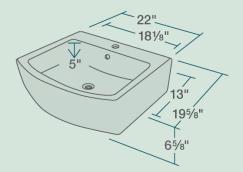

22" x 19 5/8" x 6 5/8" Vessel Installation True Vitreous China No Hardware Needed Limited Lifetime Warranty

Accessories

\*Accessories not included