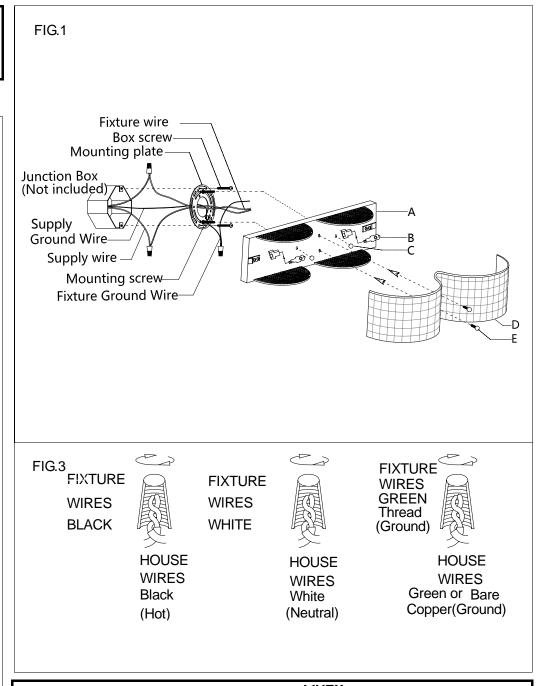

## **MOUNTING THE FIXTURE (Fig.1)**

- 1. Shut off the power at the circuit breaker box. Remove old fixture and all hardware from Junction Box.
- 2. Carefully unpack your new fixture and lay out all the parts on a clear area. Take care not to lose any small parts necessary for installation.
- 3. Attach the mounting plate to the junction box using two junction box screws as shown. The side of the single bar marked "GND" must face out. The junction box is not included.
- 4. Guide fixture wires through hole in center of mounting plate.
- 5. Follow wiring instructions carefully(see fig.2).
- 6. Place the fixture body(A) over the mounting plate, aligning the backplane holes with mounting screws, then lock it securely with the ball nut(C).
- 7. Install the light bulbs in accordance with the fixture's specifications ("B", THE LIGHT BULB WITH A CLEAN COTTON CLOTH TO WRAP THE GLASS SHELL). NOTE: DO NOT EXCEED THE MAXIMUM WATTAGE RATING!
- 8. Raise the glass shade(D) onto the fixture body(A), aligning the holes with the screw holes of fixture body, lock it securely with the knob nuts(E) until tight.

## **CONNECTING THE WIRES (Fig.2)**

- 1. Connect the electrical wires as follows. Connect the Black wire from the fixture to the black house (hot) Wire. Connect the white wire from the fixture to the white (neutral) house wire. Make sure all wire nuts are secured. You may wrap the connections with electrical tape. If your outlet box has a ground wires (green or bare copper) connect fixture's ground wire to it. Otherwise attach the bare copper fixture wire to the green ground screw on the mounting plate.
- 2. Tuck the wire connections neatly into the wall junction box.