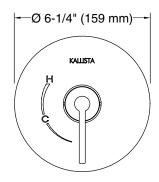

**ADA** 

**CSA B651** 

**OBC** 

| SPECIFIED MODEL                      |                                                                        |                                   |                                           |                                  |
|--------------------------------------|------------------------------------------------------------------------|-----------------------------------|-------------------------------------------|----------------------------------|
| Model                                | Description                                                            | Finishes                          |                                           |                                  |
| P24415-CR                            | Pressure Balance Valve Trim, Cross Handle                              | CP Polished Chrome                | AD Nickel Silver                          | AG Brushed Nickel                |
|                                      |                                                                        | GN Gunmetal                       | ☐ ULB Unlacquered Brass☐ AD Nickel Silver | * BL Matte Black                 |
| P24415-LV                            | One Pressure Balance Valve Trim, Lever Handle                          | ☐ CP Polished Chrome☐ GN Gunmetal | ☐ ULB Unlacquered Brass                   | AG Brushed Nickel BL Matte Black |
| P24416-CR                            | One Pressure Balance Valve Trim with Diverter,                         | ☐ CP Polished Chrome              | ☐ AD Nickel Silver                        | ☐ AG Brushed Nickel              |
|                                      | Cross Handle                                                           | ☐ GN Gunmetal                     | ☐ ULB Unlacquered Brass                   | * BL Matte Black                 |
| P24416-LV                            | One Pressure Balance Valve Trim with Diverter,                         | ☐ CP Polished Chrome              | □ AD Nickel Silver                        | ☐ AG Brushed Nickel              |
|                                      | Lever Handle                                                           | ☐ GN Gunmetal                     | ☐ ULB Unlacquered Brass                   | * BL Matte Black                 |
| Required Rou                         | ıgh-In                                                                 |                                   |                                           |                                  |
| P19310-00                            | Pressure Balance Rough-in for P24415                                   |                                   | □ NA                                      |                                  |
| P19310-WS                            | Pressure Balance Rough-in with Stops for P24415                        |                                   | □ NA                                      |                                  |
| P19310-US                            | Rough-In with Stops and PEX connections for P24415                     |                                   | □ NA                                      |                                  |
| P29306-WS                            | Pressure Balance High-Flow Rough-in for P24415                         |                                   | □ NA                                      |                                  |
| P29500-00                            | Pressure Balance Rough-in & Thermostatic Cartridge for PXXX            |                                   | □ NA                                      |                                  |
| P29500-WS                            | Pressure Balance Rough-in & Thermostatic Cartridge with Stops for PXXX |                                   | □ NA                                      |                                  |
| P29305-00                            | Pressure Balance with Diverter Rough-in for P24416                     |                                   | □ NA                                      |                                  |
| P29305-WS                            | Pressure Balance with Diverter Rough-in with Stops for P24416          |                                   | □ NA                                      |                                  |
| * BL Matte Black available Winter201 |                                                                        |                                   |                                           |                                  |