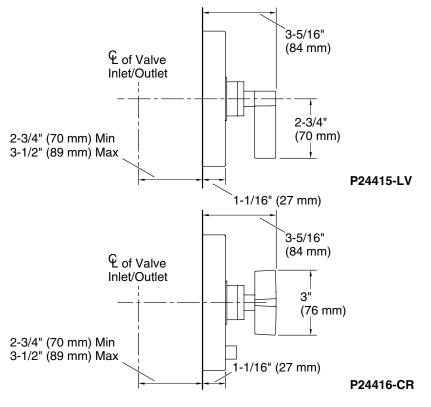

## CODES/STANDARDS APPLICABLE

Specified model meets or exceeds the following:

ASME A112.18.1/CSA B125.1

ICC/ANSI A117.1

- ADA (lever handle only)
- OBC (lever handle only)
- CSA B651 (lever handle only)

P24415, P24416

**ADA** 

**CSA B651** 

**OBC** 

| SPECIFIED MODEL                      |                                                                        |                                   |                                           |                                  |
|--------------------------------------|------------------------------------------------------------------------|-----------------------------------|-------------------------------------------|----------------------------------|
| Model                                | Description                                                            | Finishes                          |                                           |                                  |
| P24415-CR                            | Pressure Balance Valve Trim, Cross Handle                              | CP Polished Chrome                | AD Nickel Silver                          | AG Brushed Nickel                |
|                                      |                                                                        | GN Gunmetal                       | ☐ ULB Unlacquered Brass☐ AD Nickel Silver | * BL Matte Black                 |
| P24415-LV                            | One Pressure Balance Valve Trim, Lever Handle                          | ☐ CP Polished Chrome☐ GN Gunmetal | ☐ ULB Unlacquered Brass                   | AG Brushed Nickel BL Matte Black |
| P24416-CR                            | One Pressure Balance Valve Trim with Diverter,                         | ☐ CP Polished Chrome              | ☐ AD Nickel Silver                        | ☐ AG Brushed Nickel              |
|                                      | Cross Handle                                                           | ☐ GN Gunmetal                     | ☐ ULB Unlacquered Brass                   | * BL Matte Black                 |
| P24416-LV                            | One Pressure Balance Valve Trim with Diverter,                         | ☐ CP Polished Chrome              | □ AD Nickel Silver                        | ☐ AG Brushed Nickel              |
|                                      | Lever Handle                                                           | ☐ GN Gunmetal                     | ☐ ULB Unlacquered Brass                   | * BL Matte Black                 |
| Required Rou                         | ıgh-In                                                                 |                                   |                                           |                                  |
| P19310-00                            | Pressure Balance Rough-in for P24415                                   |                                   | □ NA                                      |                                  |
| P19310-WS                            | Pressure Balance Rough-in with Stops for P24415                        |                                   | □ NA                                      |                                  |
| P19310-US                            | Rough-In with Stops and PEX connections for P24415                     |                                   | □ NA                                      |                                  |
| P29306-WS                            | Pressure Balance High-Flow Rough-in for P24415                         |                                   | □ NA                                      |                                  |
| P29500-00                            | Pressure Balance Rough-in & Thermostatic Cartridge for PXXX            |                                   | □ NA                                      |                                  |
| P29500-WS                            | Pressure Balance Rough-in & Thermostatic Cartridge with Stops for PXXX |                                   | □ NA                                      |                                  |
| P29305-00                            | Pressure Balance with Diverter Rough-in for P24416                     |                                   | □ NA                                      |                                  |
| P29305-WS                            | Pressure Balance with Diverter Rough-in with Stops for P24416          |                                   | □ NA                                      |                                  |
| * BL Matte Black available Winter201 |                                                                        |                                   |                                           |                                  |