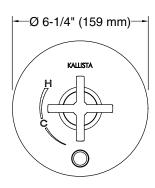

**ADA** 

**CSA B651** 

**OBC** 

| SPECIFIED MODEL                      |                                                                        |                                   |                                           |                                  |
|--------------------------------------|------------------------------------------------------------------------|-----------------------------------|-------------------------------------------|----------------------------------|
| Model                                | Description                                                            | Finishes                          |                                           |                                  |
| P24415-CR                            | Pressure Balance Valve Trim, Cross Handle                              | CP Polished Chrome                | AD Nickel Silver                          | AG Brushed Nickel                |
|                                      |                                                                        | GN Gunmetal                       | ☐ ULB Unlacquered Brass☐ AD Nickel Silver | * BL Matte Black                 |
| P24415-LV                            | One Pressure Balance Valve Trim, Lever Handle                          | ☐ CP Polished Chrome☐ GN Gunmetal | ☐ ULB Unlacquered Brass                   | AG Brushed Nickel BL Matte Black |
| P24416-CR                            | One Pressure Balance Valve Trim with Diverter,                         | ☐ CP Polished Chrome              | ☐ AD Nickel Silver                        | ☐ AG Brushed Nickel              |
|                                      | Cross Handle                                                           | ☐ GN Gunmetal                     | ☐ ULB Unlacquered Brass                   | * BL Matte Black                 |
| P24416-LV                            | One Pressure Balance Valve Trim with Diverter,                         | ☐ CP Polished Chrome              | □ AD Nickel Silver                        | ☐ AG Brushed Nickel              |
|                                      | Lever Handle                                                           | ☐ GN Gunmetal                     | ☐ ULB Unlacquered Brass                   | * BL Matte Black                 |
| Required Rou                         | ıgh-In                                                                 |                                   |                                           |                                  |
| P19310-00                            | Pressure Balance Rough-in for P24415                                   |                                   | □ NA                                      |                                  |
| P19310-WS                            | Pressure Balance Rough-in with Stops for P24415                        |                                   | □ NA                                      |                                  |
| P19310-US                            | Rough-In with Stops and PEX connections for P24415                     |                                   | □ NA                                      |                                  |
| P29306-WS                            | Pressure Balance High-Flow Rough-in for P24415                         |                                   | □ NA                                      |                                  |
| P29500-00                            | Pressure Balance Rough-in & Thermostatic Cartridge for PXXX            |                                   | □ NA                                      |                                  |
| P29500-WS                            | Pressure Balance Rough-in & Thermostatic Cartridge with Stops for PXXX |                                   | □ NA                                      |                                  |
| P29305-00                            | Pressure Balance with Diverter Rough-in for P24416                     |                                   | □ NA                                      |                                  |
| P29305-WS                            | Pressure Balance with Diverter Rough-in with Stops for P24416          |                                   | □ NA                                      |                                  |
| * BL Matte Black available Winter201 |                                                                        |                                   |                                           |                                  |