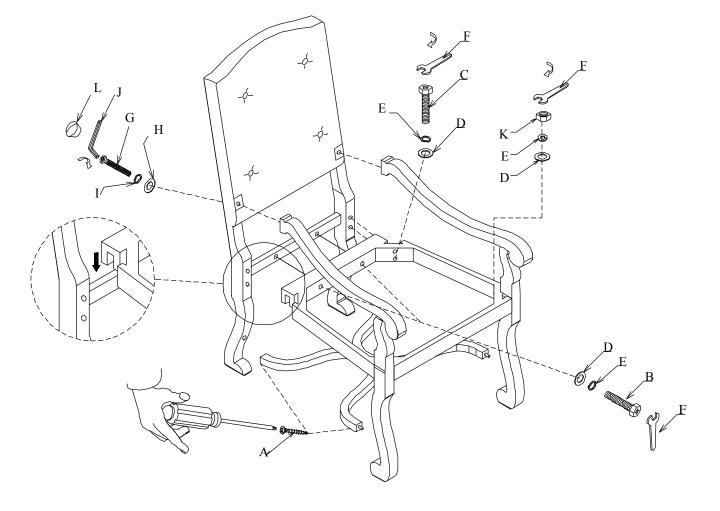

Thank you for purchasing this quality product. Be sure to unpack carefully looking for small parts which may have come loose during shipment.

Read all instruction and study the drawing carefully before starting the assembly process:

| HARDWARE PACK |                                                                                                                                                                                                                                                                                                                                                                                                                                                                                                                                                                                                                                                                                                                                                                                                                                                                                                                                                                                                                                                                                                                                                                                                                                                                                                                                                                                                                                                                                                                                                                                                                                                                                                                                                                                                                                                                                    |              |                                     |       |
|---------------|------------------------------------------------------------------------------------------------------------------------------------------------------------------------------------------------------------------------------------------------------------------------------------------------------------------------------------------------------------------------------------------------------------------------------------------------------------------------------------------------------------------------------------------------------------------------------------------------------------------------------------------------------------------------------------------------------------------------------------------------------------------------------------------------------------------------------------------------------------------------------------------------------------------------------------------------------------------------------------------------------------------------------------------------------------------------------------------------------------------------------------------------------------------------------------------------------------------------------------------------------------------------------------------------------------------------------------------------------------------------------------------------------------------------------------------------------------------------------------------------------------------------------------------------------------------------------------------------------------------------------------------------------------------------------------------------------------------------------------------------------------------------------------------------------------------------------------------------------------------------------------|--------------|-------------------------------------|-------|
| NO            | DRAWING                                                                                                                                                                                                                                                                                                                                                                                                                                                                                                                                                                                                                                                                                                                                                                                                                                                                                                                                                                                                                                                                                                                                                                                                                                                                                                                                                                                                                                                                                                                                                                                                                                                                                                                                                                                                                                                                            | DESCRIPTION  | SIZE                                | Q'TY  |
| Α             | Chantanan .                                                                                                                                                                                                                                                                                                                                                                                                                                                                                                                                                                                                                                                                                                                                                                                                                                                                                                                                                                                                                                                                                                                                                                                                                                                                                                                                                                                                                                                                                                                                                                                                                                                                                                                                                                                                                                                                        | SCREW        | #8×1-1/4"                           | 4pcs  |
| В             | Common Common                                                                                                                                                                                                                                                                                                                                                                                                                                                                                                                                                                                                                                                                                                                                                                                                                                                                                                                                                                                                                                                                                                                                                                                                                                                                                                                                                                                                                                                                                                                                                                                                                                                                                                                                                                                                                                                                      | BOLT         | $\Phi 5/16" \times 1-1/2"$          | 2pcs  |
| C             | Common Comm | BOLT         | $\Phi 5/16" \times 3-1/2"$          | 4pcs  |
| D             | $\bigcirc$                                                                                                                                                                                                                                                                                                                                                                                                                                                                                                                                                                                                                                                                                                                                                                                                                                                                                                                                                                                                                                                                                                                                                                                                                                                                                                                                                                                                                                                                                                                                                                                                                                                                                                                                                                                                                                                                         | FLAT WASHER  | $\Phi$ 5/16"×19×2                   | 10pcs |
| Е             | Ø                                                                                                                                                                                                                                                                                                                                                                                                                                                                                                                                                                                                                                                                                                                                                                                                                                                                                                                                                                                                                                                                                                                                                                                                                                                                                                                                                                                                                                                                                                                                                                                                                                                                                                                                                                                                                                                                                  | LOCK WASHER  | $\Phi$ 5/16" $\times$ 12 $\times$ 3 | 10pcs |
| F             | $\bigcup_{i=1}^{n}$                                                                                                                                                                                                                                                                                                                                                                                                                                                                                                                                                                                                                                                                                                                                                                                                                                                                                                                                                                                                                                                                                                                                                                                                                                                                                                                                                                                                                                                                                                                                                                                                                                                                                                                                                                                                                                                                | WRENCH       | 12mm                                | 1pc   |
| G             |                                                                                                                                                                                                                                                                                                                                                                                                                                                                                                                                                                                                                                                                                                                                                                                                                                                                                                                                                                                                                                                                                                                                                                                                                                                                                                                                                                                                                                                                                                                                                                                                                                                                                                                                                                                                                                                                                    | BOLT         | $\Phi 1/4" \times 1-1/2"$           | 2pcs  |
| Н             | $\bigcirc$                                                                                                                                                                                                                                                                                                                                                                                                                                                                                                                                                                                                                                                                                                                                                                                                                                                                                                                                                                                                                                                                                                                                                                                                                                                                                                                                                                                                                                                                                                                                                                                                                                                                                                                                                                                                                                                                         | FLAT WASHER  | $\Phi$ 1/4" $\times$ 13 $\times$ 2  | 2pcs  |
| Ι             | Ø                                                                                                                                                                                                                                                                                                                                                                                                                                                                                                                                                                                                                                                                                                                                                                                                                                                                                                                                                                                                                                                                                                                                                                                                                                                                                                                                                                                                                                                                                                                                                                                                                                                                                                                                                                                                                                                                                  | LOCK WASHER  | $\Phi 1/4" \times 12 \times 3$      | 2pcs  |
| J             |                                                                                                                                                                                                                                                                                                                                                                                                                                                                                                                                                                                                                                                                                                                                                                                                                                                                                                                                                                                                                                                                                                                                                                                                                                                                                                                                                                                                                                                                                                                                                                                                                                                                                                                                                                                                                                                                                    | ALLEN WRENCH | 4mm                                 | 1pc   |
| K             |                                                                                                                                                                                                                                                                                                                                                                                                                                                                                                                                                                                                                                                                                                                                                                                                                                                                                                                                                                                                                                                                                                                                                                                                                                                                                                                                                                                                                                                                                                                                                                                                                                                                                                                                                                                                                                                                                    | NUT          | $\Phi$ 5/16"×12                     | 4pcs  |
| L             | Ø                                                                                                                                                                                                                                                                                                                                                                                                                                                                                                                                                                                                                                                                                                                                                                                                                                                                                                                                                                                                                                                                                                                                                                                                                                                                                                                                                                                                                                                                                                                                                                                                                                                                                                                                                                                                                                                                                  | WOOD CAPS    | $\Phi$ 15 $	imes$ $\Phi$ 13*10      | 2pcs  |