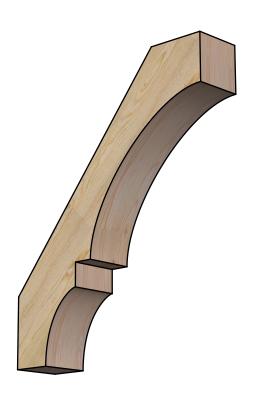

## BRC06X28X34BOA00RDF

6"W X 28"D X 34"H BALBOA ROUGH SAWN BRACE, DOUGLAS FIR

SIDE