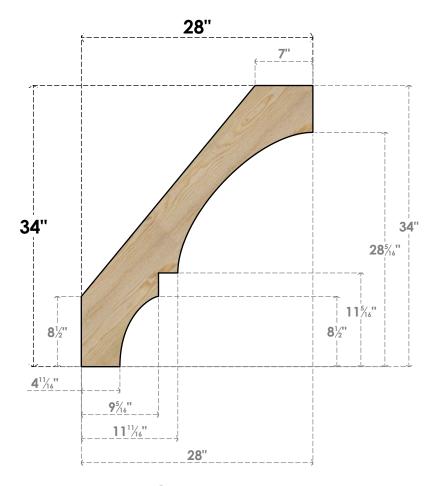

## BRC06X28X34BOA00RDF

6"W X 28"D X 34"H BALBOA ROUGH SAWN BRACE, DOUGLAS FIR

SIDE