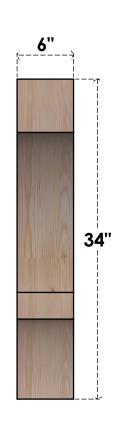

## BRC06X28X34BOA00RDF

6"W X 28"D X 34"H BALBOA ROUGH SAWN BRACE, DOUGLAS FIR

SIDE

## **FRONT**

**EKENA MILLWORK** 2300 WEST MAIN ST. CLARKSVILLE, TX 75426 TOLL FREE: 866-607-0453 WWW.EKENAMILLWORK.COM