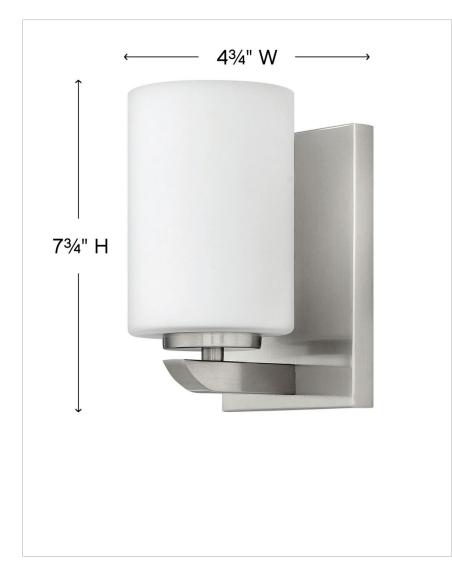

| DETAILS   |                |
|-----------|----------------|
| FINISH:   | Brushed Nickel |
| MATERIAL: | Steel          |
| GLASS:    | Etched Opal    |

| DIMENSIONS     | ]            |
|----------------|--------------|
| WIDTH:         | 4.8"         |
| HEIGHT:        | 7.8"         |
| WEIGHT:        | 2 lbs.       |
| BACK PLATE:    | 4.75"W X 7"H |
| EXTENSION:     | 5.3"         |
| TOP TO OUTLET: | 4.3"         |