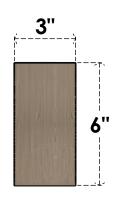

## FRONT PROFILE

## ITEM NUMBER: CORU03X09X06DURRCPR

3"W X 9"D X 6"H SERIES 3 CLASSIC DURHAM ROUGH CEDAR TIMBERTHANE FAUX WOOD CORBEL, PRIMED