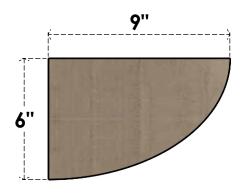

## SIDE PROFILE

## ITEM NUMBER: CORU03X09X06DURRCPR

3"W X 9"D X 6"H SERIES 3 CLASSIC DURHAM ROUGH CEDAR TIMBERTHANE FAUX WOOD CORBEL, PRIMED