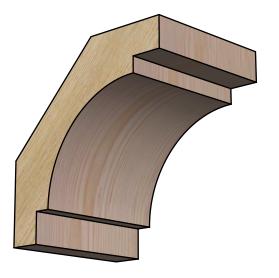

## BRC06X08X08MRC00RDF

6"W X 8"D X 8"H MERCED ROUGH SAWN BRACE, DOUGLAS FIR

SIDE

FRONT

**EKENA MILLWORK** 2300 WEST MAIN ST. CLARKSVILLE, TX 75426 TOLL FREE: 866-607-0453 WWW.EKENAMILLWORK.COM 1. INSTALLATION TO BE COMPLETED IN ACCORDANCE WITH MANUFACTURER'S SPECIFICATIONS. 2. DRAWING MAY NOT BE TO SCALE