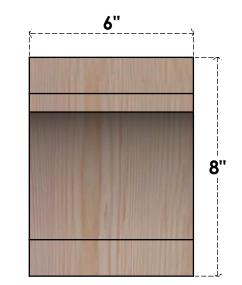

## BRC06X08X08MRC00RDF

6"W X 8"D X 8"H MERCED ROUGH SAWN BRACE, DOUGLAS FIR

SIDE

FRONT

**EKENA MILLWORK** 2300 WEST MAIN ST. CLARKSVILLE, TX 75426 TOLL FREE: 866-607-0453 WWW.EKENAMILLWORK.COM 1. INSTALLATION TO BE COMPLETED IN ACCORDANCE WITH MANUFACTURER'S SPECIFICATIONS. 2. DRAWING MAY NOT BE TO SCALE