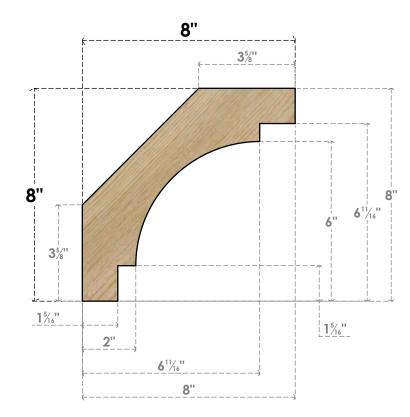

## BRC06X08X08MRC00RDF

6"W X 8"D X 8"H MERCED ROUGH SAWN BRACE, DOUGLAS FIR

SIDE

FRONT

**EKENA MILLWORK** 2300 WEST MAIN ST. CLARKSVILLE, TX 75426 TOLL FREE: 866-607-0453 WWW.EKENAMILLWORK.COM 1. INSTALLATION TO BE COMPLETED IN ACCORDANCE WITH MANUFACTURER'S SPECIFICATIONS. 2. DRAWING MAY NOT BE TO SCALE