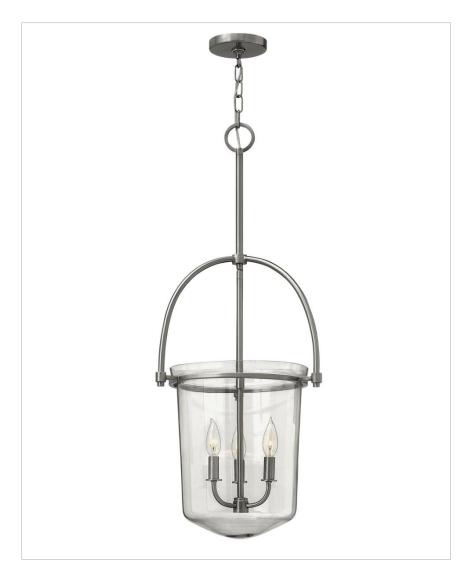

## MEDIUM PENDANT

Clancy's transitional design features a clear glass urn, retro decorative construction elements and soft curves for an elegant style with vintage overtones.

| DETAILS   |                |
|-----------|----------------|
| FINISH:   | Brushed Nickel |
| MATERIAL: | Steel          |
| GLASS:    | Clear          |

| DIMENSIONS |         |
|------------|---------|
| WIDTH:     | 15.5"   |
| HEIGHT:    | 35.3"   |
| WEIGHT:    | 11 lbs. |

| LIGHT SOURCE  |             |
|---------------|-------------|
| LIGHT SOURCE: | Socket      |
| WATTAGE:      | 3-60w Cand. |
| VOLTAGE:      | 120v        |