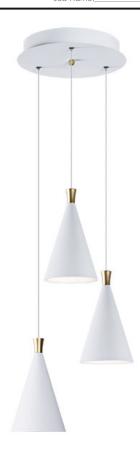

### **PRODUCT DESCRIPTION**

Scandinavian inspired LED pendants finished in White with Metallic Gold accents. High powered LED modules provide ample light with the solid shade projecting it where you need it most. Unlike most pendants, Norsk includes a recessed diffuser which finishes the bottom and conceals the light source.