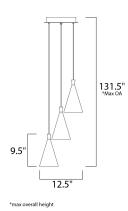

# **MEASUREMENTS**

: 12.5" L x 12.5" W x 9.5" H DIMENSION

: 131.5" OAH MAX OAH

: 9.75" W x 1.5" H x 9.75" L CANOPY

HANGING WEIGHT : 6.62 lb