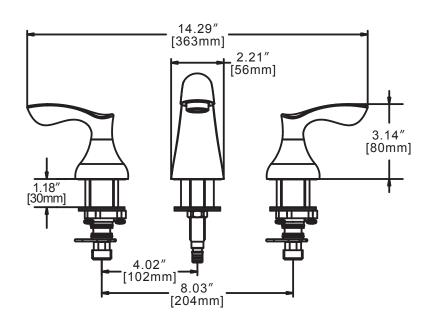

#### DIMENSIONS: NOTE: 1. All dimensions are in inches (millimeters) unless otherwise specified and are subject to change without notice.

Architect/Engineer Approval Space:

P: 800-537-2107 F: 800-977-2747 W: WWW.SPEAKMAN.COM R: NOVEMBER 2016