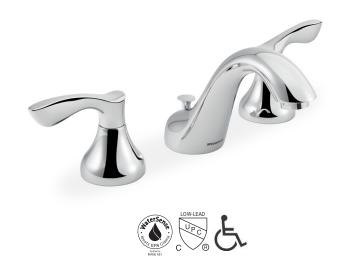

# SPEAKMAN<sup>®</sup> SB-1721-E

### Chelsea™ Widespread Faucet

## FEATURES:

- Lead-free brass construction
- Two, sculpted lever handles
- 1.2 gpm (4.5 L/min) flow rate
- 1/4 turn ceramic cartridges
- Quick connect fittings
- Includes pop-up drain assembly

## COMPLIANCE:

- ASME A112.18.1/CSA B125.1 certified
- NSF 61 certified
- WaterSense certified
- NSF 372 certified
- Meets ADA