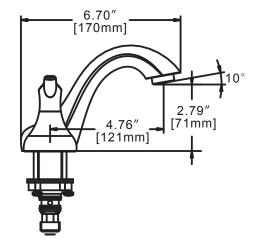

#### DIMENSIONS: NOTE: 1. All dimensions are in inches (millimeters) unless otherwise specified and are subject to change without notice.

Architect/Engineer Approval Space:

P: 800-537-2107 F: 800-977-2747 W: WWW.SPEAKMAN.COM R: NOVEMBER 2016