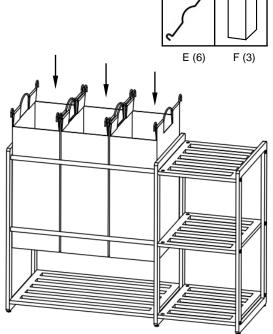

#### STEP 5

Screw in FEET LEVELERS (G) to the bottom of each SIDE FRAME (A). Carefully stand the Laundry Station upright and adjust the FEET LEVELERS (G) until the Laundry Station is level.

G (6)

#### STEP 6

Insert the LAUNDRY BAG HANDLE (E) through the loops at the top of the LAUNDRY BAG (F). Repeat for remaining (5) LAUNDRY BAG HANDLES (E).

Hang the LAUNDRY BAGS (E+F) on the POLES (D) as shown in the diagram.