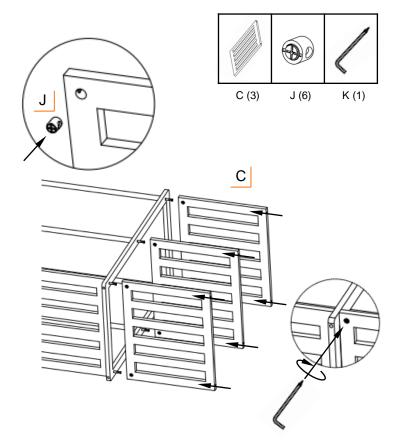

#### STEP 3

Insert the CAM LOCKS (J) into the SIDE SHELVES (C) with the opening for Cam Lock screw facing out and so that the CONNECTOR SCREWS (I) can go through the opening. (Unscrew the Cam Lock screw if necessary.)

Starting at the top, slide each SIDE SHELF (C) onto CONNECTOR SCREWS (I). Adjust the CAM LOCKS (J) if necessary.

Use Phillips end of the Hex Key (K) to tighten screw at the bottom of each CAM LOCK (J) to lock the SIDE SHELF (C) securely.