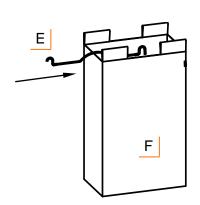

#### STEP 6

Insert the LAUNDRY BAG HANDLE (E) through the loops at the top of the LAUNDRY BAG (F). Repeat for remaining (5) LAUNDRY BAG HANDLES (E).

Hang the LAUNDRY BAGS (E+F) on the POLES (D) as shown in the diagram.