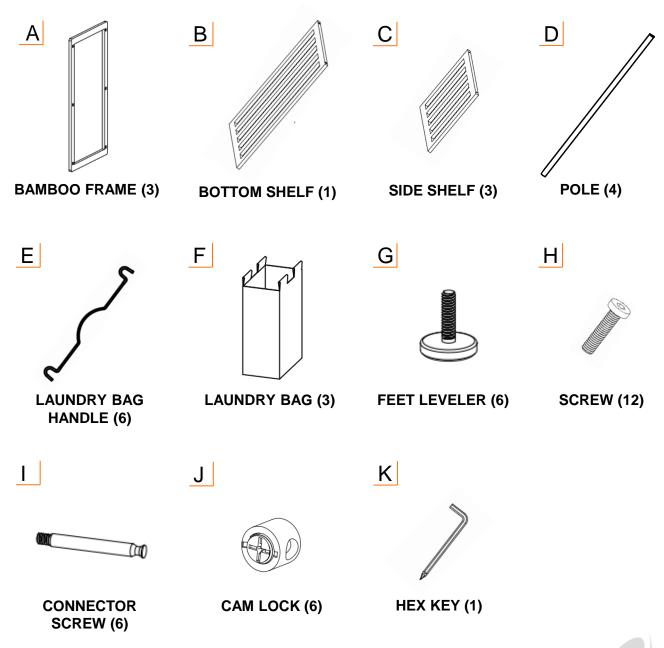

### **PARTS LIST**

Your TRINITY 3-Bag Bamboo Laundry Station should include the following parts. Please inspect box contents to ensure you have received all components.

If you are missing any parts, need assistance with assembly or have questions, please contact TRINITY Customer Service: 800.985.5506 or <a href="mailto:customerservice@trinityii.com">customerservice@trinityii.com</a>. Parts can also be requested online via our "Contact Us" section at <a href="https://www.trinityii.com">www.trinityii.com</a>.