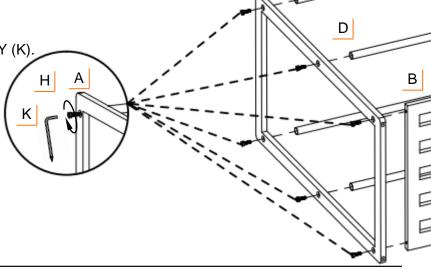

#### STEP 1

Lay the BAMBOO FRAME (A) on its side with the TRINITY logo facing out. Attach the BOTTOM SHELF (B) to the BAMBOO FRAME (A) using SCREWS (H) and the HEX KEY (K).

D

Then attach POLES (D) to the BAMBOO FRAME (A), using SCREWS (H) and the HEX KEY (K).