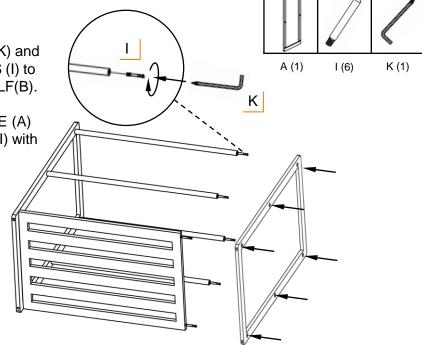

#### STEP 1

Lay the BAMBOO FRAME (A) on its side with the TRINITY logo facing out. Attach the BOTTOM SHELF (B) to the BAMBOO FRAME (A) using SCREWS (H) and the HEX KEY (K).

D

Then attach POLES (D) to the BAMBOO FRAME (A), using SCREWS (H) and the HEX KEY (K).

#### STEP 2

Use a Phillips end of Hex Key (K) and fasten CONNECTOR SCREWS (I) to POLES (D) and BOTTOM SHELF(B).

Install second BAMBOO FRAME (A) over CONNECTOR SCREWS (I) with the TRINITY logo facing out.