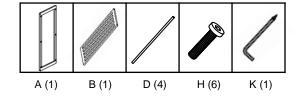

#### STEP 1

Lay the BAMBOO FRAME (A) on its side with the TRINITY logo facing out. Attach the BOTTOM SHELF (B) to the BAMBOO FRAME (A) using SCREWS (H) and the HEX KEY (K).

D

Then attach POLES (D) to the BAMBOO FRAME (A), using SCREWS (H) and the HEX KEY (K).