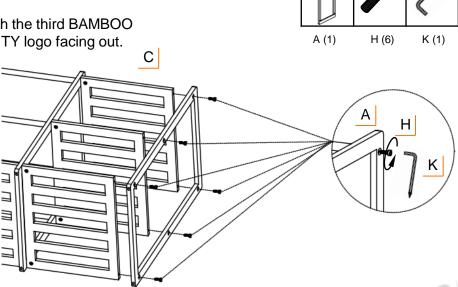

#### STEP 4

Using SCREWS (H), attach the third BAMBOO FRAME (A) with the TRINITY logo facing out.