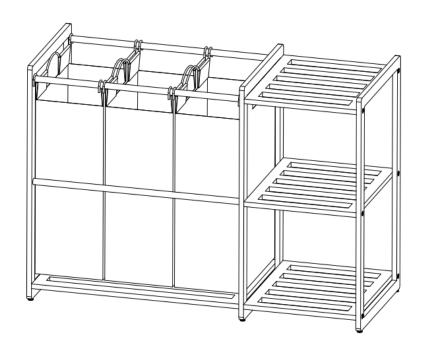

# **OWNER'S MANUAL**



TRINITY 3-Bag Bamboo Laundry Station Model # TBFPBR-2100



### **PARTS LIST**

Your TRINITY 3-Bag Bamboo Laundry Station should include the following parts. Please inspect box contents to ensure you have received all components.

If you are missing any parts, need assistance with assembly or have questions, please contact TRINITY Customer Service: 800.985.5506 or <a href="mailto:customerservice@trinityii.com">customerservice@trinityii.com</a>. Parts can also be requested online via our "Contact Us" section at <a href="https://www.trinityii.com">www.trinityii.com</a>.

All tools required for assembly are included.



## **ASSEMBLY INSTRUCTIONS**

#### STEP 1

Lay the BAMBOO FRAME (A) on its side with the TRINITY logo facing out. Attach the BOTTOM SHELF (B) to the BAMBOO FRAME (A) using S