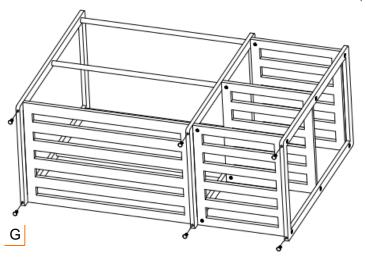

S**

#### STEP 3

Insert the CAM LOCKS (J) into the SIDE SHELVES (C) with the opening for Cam Lock screw facing out and so that the CONNECTOR SCREWS (I) can go through the opening. (Unscrew the Cam Lock screw if necessary.)

Starting at the top, slide each SIDE SHELF (C) onto CONNECTOR SCREWS (I). Adjust the CAM LOCKS (J) if necessary.

Use Phillips end of the Hex Key (K) to tighten screw at the bottom of each CAM LOCK (J) to lock the SIDE SHELF (C) securely.



#### STEP 4

Using SCREWS (H), attach the third BAMBOO FRAME (A) with the TRINITY logo facing out.



## **ASSEMBLY INSTRUCTIONS**

#### STEP 5

Screw in FEET LEVELERS (G) to the bottom of each SIDE FRAME (A). Carefully stand the Laundry Station upright and adjust the FEET LEVELERS (G) until the Laundry Station is level.



G (6)



#### STEP 6

Insert the LAUNDRY BAG HANDLE (E) through the loops at the top of the LAUNDRY BAG (F). Repeat for remaining (5) LAUNDRY BAG HANDLES (E).

Hang the LAUNDRY BAGS (E+F) on the POLES (D) as shown in the diagram.





## SERVICE PARTS LIST - TBFPBR-2100

TRINITY Customer Service provides the following replacement parts:

|    | Part Number     | Description  |     | Part Number     | Description     |
|----|-----------------|--------------|-----|-----------------|-----------------|
| 1) | PBR-05-013-1675 | Handle       | 7)  | ZSV-01-022-1514 | Cam Lock        |
| 2) | XWH-24-002-0814 | Laundry Bag  | 8)  | ZSV-01-021-0650 | Connector Screw |
| 3) | LNA-03-018-1417 | Side Shelf   | 9)  | LNA-03-018-2617 | Bottom Shelf    |
| 4) | ZBK-01-002-0618 | Screw        | 10) | XXX-97-001-