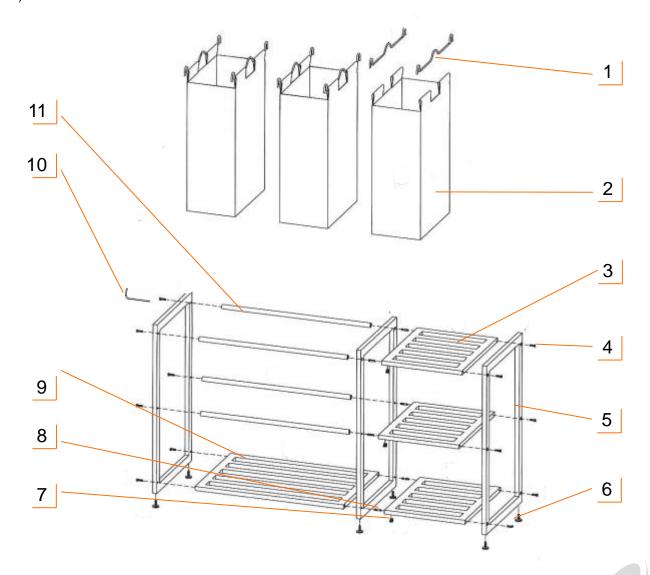

### **PARTS LIST**

Your TRINITY 3-Bag Bamboo Laundry Station should include the following parts. Please inspect box contents to ensure you have received all components.

If you are missing any parts, need assistance with assembly or have questions, please contact TRINITY Customer Service: 800.985.5506 or <a href="mailto:customerservice@trinityii.com">customerservice@trinityii.com</a>. Parts can also be requested online via our "Contact Us" section at <a href="https://www.trinityii.com">www.trinityii.com</a>.

#### STEP 1

Lay the BAMBOO FRAME (A) on its side with the TRINITY logo facing out. Attach the BOTTOM SHELF (B) to the BAMBOO FRAME (A) using SCREWS (H) and the HEX KEY (K).

D

Then attach POLES (D) to the BAMBOO FRAME (A), using SCREWS (H) and the HEX KEY (K).

#### STEP 2

Use a Phillips end of Hex Key (K) and fasten CONNECTOR SCREWS (I) to POLES (D) and BOTTOM SHELF(B).

Install second BAMBOO FRAME (A) over CONNECTOR SCREWS (I) with the TRINITY logo facing out.

#### STEP 3

Insert the CAM LOCKS (J) into the SIDE SHELVES (C) with the opening for Cam Lock screw facing out and so that the CONNECTOR SCREWS (I) can go through the opening. (Unscrew the Cam Lock screw if necessary.)

Starting at the top, slide each SIDE SHELF (C) onto CONNECTOR SCREWS (I). Adjust the CAM LOCKS (J) if necessary.

Use Phillips end of the Hex Key (K) to tighten screw at the bottom of each CAM LOCK (J) to lock the SIDE SHELF (C) securely.

#### STEP 4

Using SCREWS (H), attach the third BAMBOO FRAME (A) with the TRINITY logo facing out.

#### STEP 5

Screw in FEET LEVELERS (G) to the bottom of each SIDE FRAME (A). Carefully stand the Laundry Station upright and adjust the FEET LEVELERS (G) until the Laundry Station is level.

G (6)