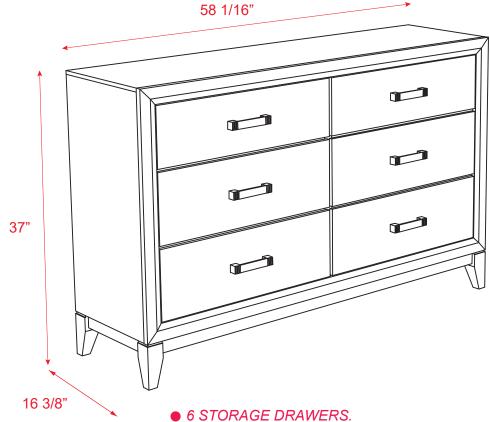

### Dresser

- DRAWER PULL: METAL (MATTE BLACK)STORAGE DRAWER WITH PAPER LAMINATES.
- DRAWER SLIDE- KENLIN METAL, SINGLE SLIDE.
- DOVE-TAILS DRAWER CONSTRUCTION.

| DESCRIPTION | Width   | Depth   | Height | HOLDING WEIGHT |
|-------------|---------|---------|--------|----------------|
| Drawers     | 23 1/4" | 12 3/4" | 5 1/8" | UP TO 51 LBS   |