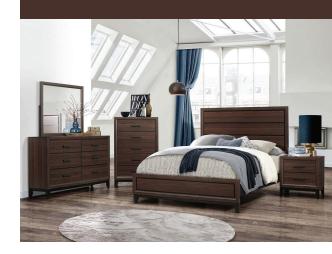

### PACKAGES:

Carton 1: Headboard + Footboard + Slat Support Carton 2: Side Rails

Finish : Paper Laminates (Brown)

Headboard is also match for a standard metal bed frame.

## **Queen Bed**





#### PACKAGES:

Carton 1: Headboard + Footboard + Slat Support Carton 2: Side Rails

Finish : Paper Laminates (Brown)

Headboard is also match for a standard metal bed frame.

## King Bed





### Dresser

- DRAWER PULL: METAL (MATTE BLACK)STORAGE DRAWER WITH PAPER LAMINATES.
- DRAWER SLIDE- KENLIN METAL, SINGLE SLIDE.
- DOVE-TAILS DRAWER CONSTRUCTION.







| DESCRIPTION | Width   | Depth   | Height | HOLDING WEIGHT |
|-------------|---------|---------|--------|----------------|
| Drawers     | 23 1/4" | 12 3/4" | 5 1/8" | UP TO 51 LBS   |

## Mirror



### Chest



• DRAWER PULL: METAL (MATTE BLACK)

• DOVE-TAILS DRAWER CONSTRUCTION.

STORAGE DRAWER WITH PAPER LAMINATES.DRAWER SLIDE- KENLIN METAL, SINGLE SLIDE.

| DESCRIPTION | Width   | Depth   | Height | HOLDING WEIGHT |
|-------------|---------|---------|--------|----------------|
| Drawer      | 23 1/4" | 12 3/4" | 5 1/8" | UP TO 51 LBS   |

# Nightstand

- DRAWER PULL: METAL (MATTE BLACK)
- STORAGE DRAWER WITH PAPER