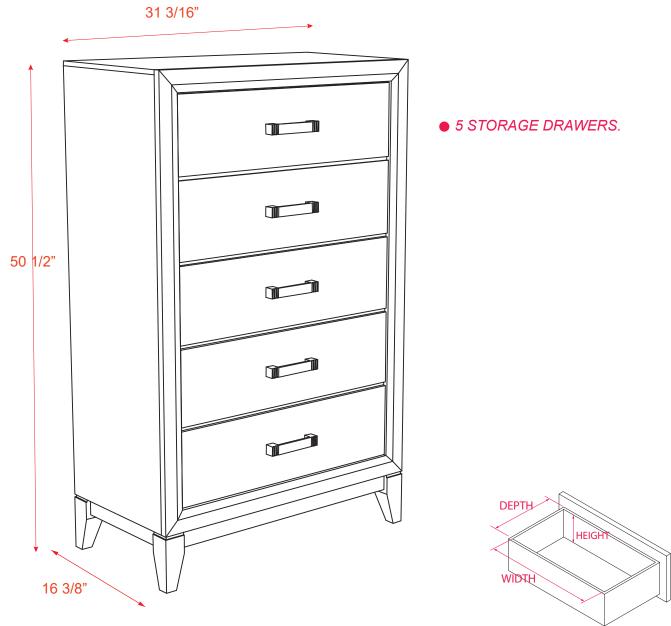

### Chest

• DRAWER PULL: METAL (MATTE BLACK)

• DOVE-TAILS DRAWER CONSTRUCTION.

STORAGE DRAWER WITH PAPER LAMINATES.DRAWER SLIDE- KENLIN METAL, SINGLE SLIDE.

| DESCRIPTION | Width   | Depth   | Height | HOLDING WEIGHT |
|-------------|---------|---------|--------|----------------|
| Drawer      | 23 1/4" | 12 3/4" | 5 1/8" | UP TO 51 LBS   |