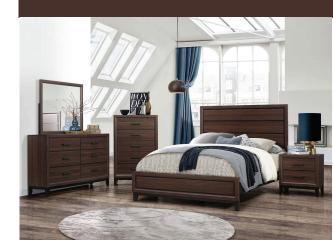

### PACKAGES:

Carton 1: Headboard + Footboard + Slat Support Carton 2: Side Rails

Finish : Paper Laminates (Brown)

Headboard is also match for a standard metal bed frame.

## **Queen Bed**





#### PACKAGES:

Carton 1: Headboard + Footboard + Slat Support Carton 2: Side Rails

Finish : Paper Laminates (Brown)

Headboard is also match for a standard metal bed frame.

## King Bed





### Dresser

- DRAWER PULL: METAL (MATTE BLACK)STORAGE DRAWER WITH PAPER LAMINATES.
- DRAWER SLIDE- KENLIN METAL, SINGLE SLIDE.
- DOVE-TAILS DRAWER CONSTRUCTION.







| DESCRIPTION | Width   | Depth   | Height | HOLDING WEIGHT |
|-------------|---------|---------|--------|----------------|
| Drawers     | 23 1/4" | 12 3/4" | 5 1/8" | UP TO 51 LBS   |

## Mirror



### Chest



• DRAWER PULL: METAL (MATTE BLACK)

• DOVE-TAILS DRAWER CONSTRUCTION.

STORAGE DRAWER WITH PAPER LAMINATES.DRAWER SLIDE- KENLIN METAL, SINGLE SLIDE.

| DESCRIPTION | Width   | Depth   | Height | HOLDING WEIGHT |
|--------