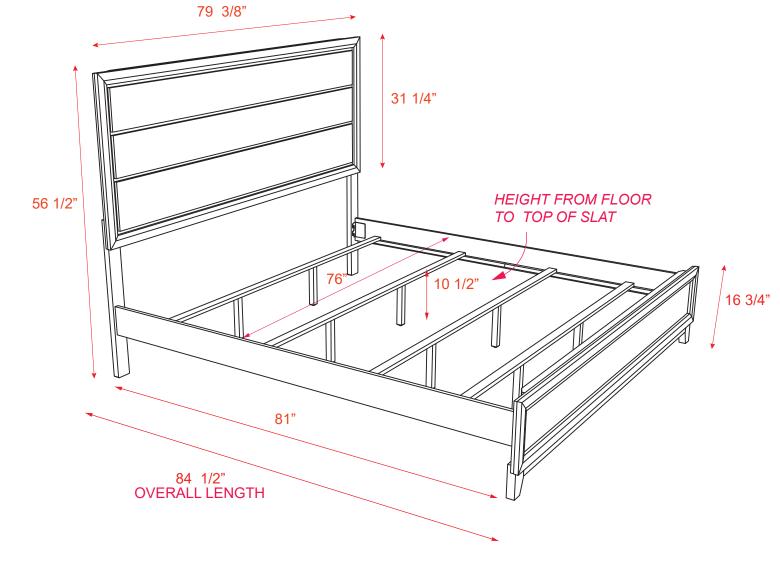

### PACKAGES:

Carton 1: Headboard + Footboard + Slat Support Carton 2: Side Rails

Finish : Paper Laminates (Brown)

Headboard is also match for a standard metal bed frame.

## **Queen Bed**





#### PACKAGES:

Carton 1: Headboard + Footboard + Slat Support Carton 2: Side Rails

Finish : Paper Laminates (Brown)

Headboard is also match for a standard metal bed frame.

## King Bed





### Dresser

- DRAWER PULL: METAL (MATTE BLACK)STORAGE DRAWER WITH PAPER LAMINATES.
- DRAWER SLIDE- KENLIN METAL, SINGLE SLIDE.
- DOVE-TAILS DRAWER CONSTRUCTION.







| DESCRIPTION | Width   | Depth   | Height | HOLDING WEIGHT |
|-------------|---------|---------|--------|----------------|
| Drawers     | 23 1/4" | 12 3/4" | 5 1/8" | UP TO 51 LBS   |

## Mirror



### Chest



• DRAWER PULL: METAL (MATTE BLACK)

• DOVE-TAILS DRAWER CONSTRUCTION.

STORAGE DRAWER WITH PAPER LAMINATES.DRAWER SLIDE- KENLIN METAL, SINGLE SLIDE.

| DESCRIPTION | Width   | Depth   | Height | HOLDING WEIGHT |
|-------------|---------|---------|--------|----------------|
| Drawer      | 23 1/4" | 12 3/4" | 5 1/8" | UP TO 51 LBS   |

# Nightstand

- DRAWER PULL: METAL (MATTE BLACK)
- STORAGE DRAWER WITH PAPER LA