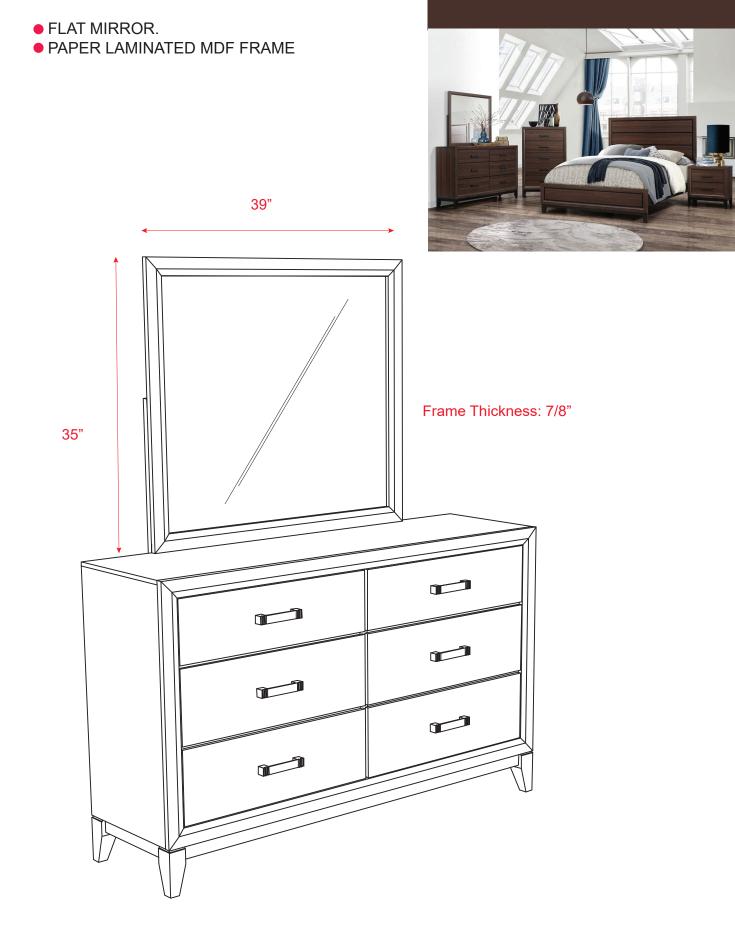

### PACKAGES:

Carton 1: Headboard + Footboard + Slat Support Carton 2: Side Rails

Finish : Paper Laminates (Brown)

Headboard is also match for a standard metal bed frame.

## **Queen Bed**





#### PACKAGES:

Carton 1: Headboard + Footboard + Slat Support Carton 2: Side Rails

Finish : Paper Laminates (Brown)

Headboard is also match for a standard metal bed frame.

## King Bed





### Dresser

- DRAWER PULL: METAL (MATTE BLACK)STORAGE DRAWER WITH PAPER LAMINATES.
- DRAWER SLIDE- KENLIN METAL, SINGLE SLIDE.
- DOVE-TAILS DRAWER CONSTRUCTION.







| DESCRIPTION | Width   | Depth   | Height | HOLDING WEIGHT |
|-------------|---------|---------|--------|----------------|
| Drawers     | 23 1/4" | 12 3/4" | 5 1/8" | UP TO 51 LBS   |

## Mirror



### Chest



• DRAWER PULL: METAL (MATTE BLACK)

• DOVE-TAILS DRAWER CONSTRUCTION.

STORAGE DRAWER WITH PAPER LAMINATES.DRAWER SLIDE- KENLIN METAL, SINGLE SLIDE.

| DESCRIPTION | Width   | Depth   | Height | HOLDING WEIGHT |
|-------------|---------|---------|--------|----------------|
| Drawer      | 23 1/4" | 12 3/4" | 5 1/8" | UP TO 51 LBS   |

# Nightstand

- DRAWER PULL: METAL (MATTE BLACK)
- STORAGE DRAWER WITH PAPER LAMINATES.
- DRAWER SLIDE- KENLIN METAL, SINGLE SLIDE.
- DOVE-TAILS DRAWER CONSTRUCTION.





• 2 STORAGE DRAWERS.



| DESCRIPTION | Width | Depth   | Height | HOLDING WEIGHT |
|-------------|-------|---------|--------|----------------|
| Drawer      | 17"   | 12 3/4" | 4"     | UP TO 51 LBS   |