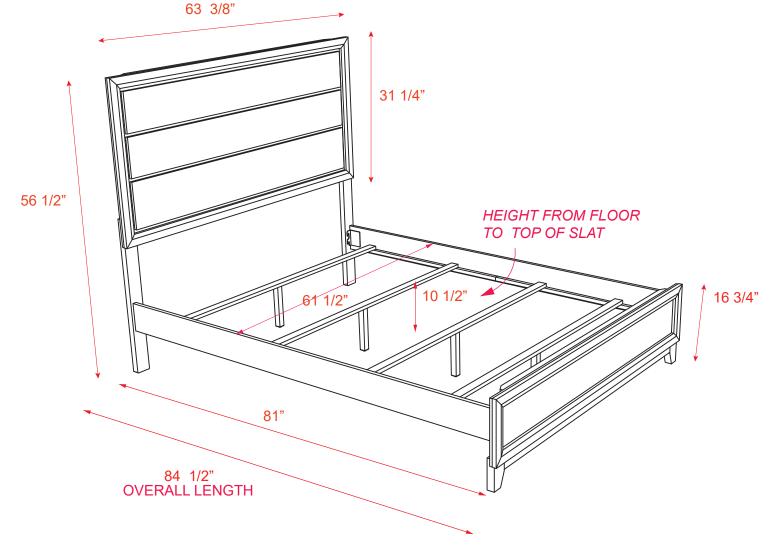

## **Queen Bed**

#### PACKAGES:

Carton 1: Headboard + Footboard + Slat Support Carton 2: Side Rails

Finish : Paper Laminates (Brown)

Headboard is also match for a standard metal bed frame.