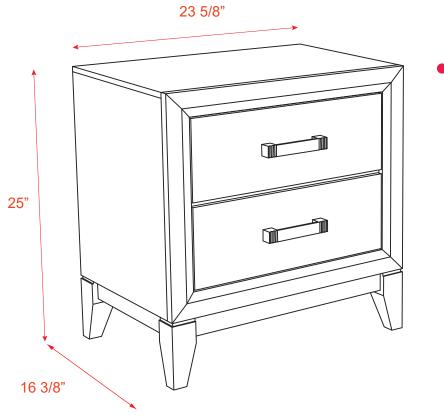

# Nightstand

- DRAWER PULL: METAL (MATTE BLACK)
- STORAGE DRAWER WITH PAPER LAMINATES.
- DRAWER SLIDE- KENLIN METAL, SINGLE SLIDE.
- DOVE-TAILS DRAWER CONSTRUCTION.

• 2 STORAGE DRAWERS.

| DESCRIPTION | Width | Depth   | Height | HOLDING WEIGHT |
|-------------|-------|---------|--------|----------------|
| Drawer      | 17"   | 12 3/4" | 4"     | UP TO 51 LBS   |