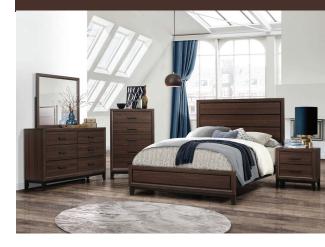

### PACKAGES:

Carton 1: Headboard + Footboard + Slat Support Carton 2: Side Rails

Finish : Paper Laminates (Brown)

Headboard is also match for a standard metal bed frame.

## **Queen Bed**





#### PACKAGES:

Carton 1: Headboard + Footboard + Slat Support Carton 2: Side Rails

Finish : Paper Laminates (Brown)

Headboard is also match for a standard metal bed frame.

## King Bed





### Dresser

- DRAWER PULL: METAL (MATTE BLACK)STORAGE DRAWER WITH PAPER LAMINATES.
- DRAWER SLIDE- KENLIN METAL, SINGLE SLIDE.
- DOVE-TAILS DRAWER CONSTRUCTION.







| DESCRIPTION | Width   | Depth   | Height | HOLDING WEIGHT |
|-------------|---------|---------|--------|----------------|
| Drawers     | 23 1/4" | 12 3/4" | 5 1/8" | UP TO 51 LBS   |

## Mirror



### Chest



• DRAWER PULL: METAL (MATTE BLACK)

• DOVE-TAILS DRAWER CONSTRUCTION.

STORAGE DRAWER WITH PAPER LAMINATES.DRAWER SLIDE- KENLIN METAL, SINGLE SLIDE.

| DESCRIPTION | Width   | Depth   | Height | HOLDING WEIGHT |
|-------------|---------|---------|--------|----------------|
| Drawer      | 23 1/4" | 12 3/4" | 5 1/8" | UP TO 51 LBS   |

# Nightstand

- DRAWER PULL: METAL (MATTE BLACK)
- STORAGE DRAWER WITH PAPER LAMINATES.
- DRAWER SLIDE- KENLIN METAL, SINGLE SLIDE.
- DOVE-TAILS DRAWER CONSTRUCTION.





• 2 STORAGE DRAWERS.



| DESCRIPTION | Width | Depth   | Height | HOLDIN