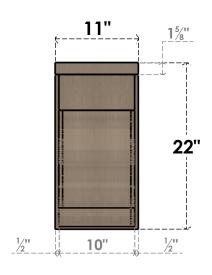

## ITEM NUMBER: CORU11X11X22HLDRCPR

11"W X 11"D X 22"H SERIES 2 WIDE HIGHLAND ROUGH CEDAR TIMBERTHANE FAUX WOOD CORBEL, PRIMED

## SIDE PROFILE

FRONT PROFILE

**ISOMETRIC** 

**EKENA MILLWORK** 2300 WEST MAIN ST. CLARKSVILLE, TX 75426 TOLL FREE: 866-607-0453 WWW.EKENAMILLWORK.COM

GENERATED DATE: 01/28/2023

- 1. INSTALLATION TO BE COMPLETED IN ACCORDANCE WITH MANUFACTURER'S SPECIFICATIONS.
  2. DRAWING MAY NOT BE TO SCALE
  3. THIS DRAWING IS INTENDED FOR DESIGN AND PLANNING PURPOSES ONLY.
  4. ALL INFORMATION CONTAINED HEREIN WAS CURRENT AT THE TIME OF DEVELOPMENT BUT MUST BE REVIEWED AND APPROVED BY THE PRODUCT MANUFACTURER TO BE CONSIDERED ACCURATE.
- 5. TIMBERTHANE ARCHITECTURAL PRODUCTS ARE MADE FROM HIGH DENSITY URETHANE AND COME FACTORY PRIMED