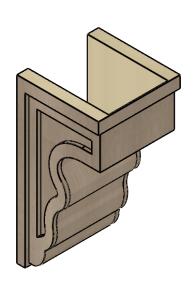

## ITEM NUMBER: CORU11X11X22HLDRCPR

11"W X 11"D X 22"H SERIES 2 WIDE HIGHLAND ROUGH CEDAR TIMBERTHANE FAUX WOOD CORBEL, PRIMED

## SIDE PROFILE

FRONT PROFILE

**ISOMETRIC** 

**EKENA MILLWORK** 2300 WEST MAIN ST. CLARKSVILLE, TX 75426 TOLL FREE: 866-607-0453 WWW.EKENAMILLWORK.COM

GENERATED DATE: 01/28/2023

- 1. INSTALLATION TO BE COMPLETED IN ACCORDANCE WITH MANUFACTURER'S SPECIFICATIONS.
  2. DRAWING MAY NOT BE TO SCALE
  3. THIS DRAWING IS INTENDED FOR DESIGN AND PLANNING PURPOSES ONLY.
  4. ALL INFORMATION CONTAINED HEREIN WAS CURRENT AT THE TIME OF DEVELOPMENT BUT MUST BE REVIEWED AND APPROVED BY THE PRODUCT MANUFACTURER TO BE CONSIDERED ACCURATE.
- 5. TIMBERTHANE ARCHITECTURAL PRODUCTS ARE MADE FROM HIGH DENSITY URETHANE AND COME FACTORY PRIMED