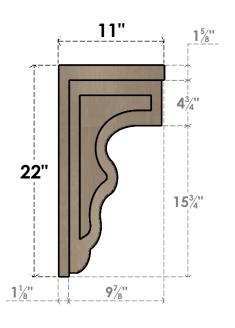

## ITEM NUMBER: CORU11X11X22HLDRCPR

11"W X 11"D X 22"H SERIES 2 WIDE HIGHLAND ROUGH CEDAR TIMBERTHANE FAUX WOOD CORBEL, PRIMED

## SIDE PROFILE

FRONT PROFILE

**ISOMETRIC** 

**EKENA MILLWORK** 2300 WEST MAIN ST. CLARKSVILLE, TX 75426 TOLL FREE: 866-607-0453 WWW.EKENAMILLWORK.COM

GENERATED DATE: 01/28/2023

- 1. INSTALLATION TO BE COMPLETED IN ACCORDANCE WITH MANUFACTURER'S SPECIFICATIONS.
  2. DRAWING MAY NOT BE TO SCALE
  3. THIS DRAWING IS INTENDED FOR DESIGN AND PLANNING PURPOSES ONLY.
  4. ALL INFORMATION CONTAINED HEREIN WAS CURRENT AT THE TIME OF DEVELOPMENT BUT MUST BE REVIEWED AND APPROVED BY THE PRODUCT MANUFACTURER TO BE CONSIDERED ACCURATE.
- 5. TIMBERTHANE ARCHITECTURAL PRODUCTS ARE MADE FROM HIGH DENSITY URETHANE AND COME FACTORY PRIMED