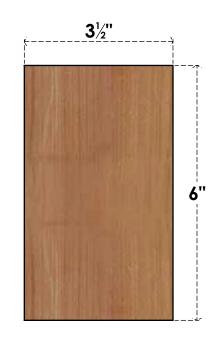

BRC04X06X06TRA00SWR

3 1/2"W X 6"D X 6"H TRADITIONAL SMOOTH BRACE, WESTERN RED CEDAR

SIDE

FRONT

**EKENA MILLWORK** 2300 WEST MAIN ST. CLARKSVILLE, TX 75426 TOLL FREE: 866-607-0453 WWW.EKENAMILLWORK.COM 1. INSTALLATION TO BE COMPLETED IN ACCORDANCE WITH MANUFACTURER'S SPECIFICATIONS. 2. DRAWING MAY NOT BE TO SCALE