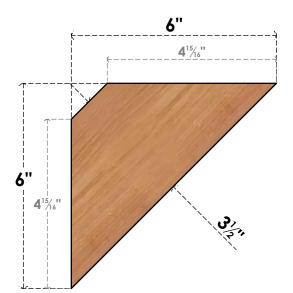

BRC04X06X06TRA00SWR

3 1/2"W X 6"D X 6"H TRADITIONAL SMOOTH BRACE, WESTERN RED CEDAR

SIDE

FRONT

**EKENA MILLWORK** 2300 WEST MAIN ST. CLARKSVILLE, TX 75426 TOLL FREE: 866-607-0453 WWW.EKENAMILLWORK.COM 1. INSTALLATION TO BE COMPLETED IN ACCORDANCE WITH MANUFACTURER'S SPECIFICATIONS. 2. DRAWING MAY NOT BE TO SCALE