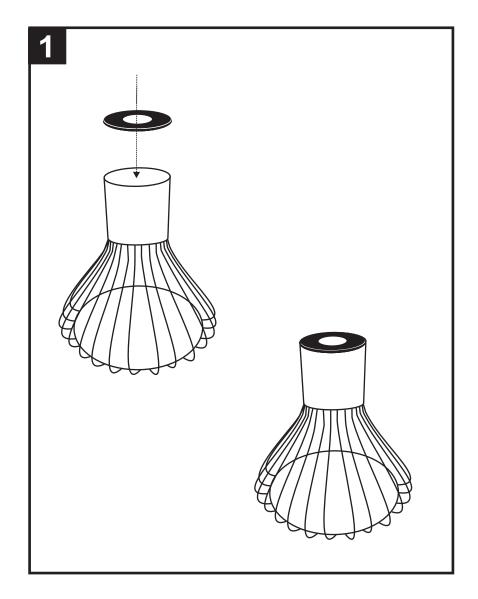

## Part List and Hardware List

|   | DESCRIPTION | PICTURE | QUANTITY |
|---|-------------|---------|----------|
| А | MARBLE TOP  |         | 1X       |
| В | PLATE       |         | 1X       |
| В | BASE        |         | 1X       |

### **PREPARATION**

Before beginning assembly of product, make sure all parts are present. Compare parts with package contents list and hardware contents list. If any part is missing or damaged, do not attempt to assemble the product. Estimated Assembly Time: 10 minutes.