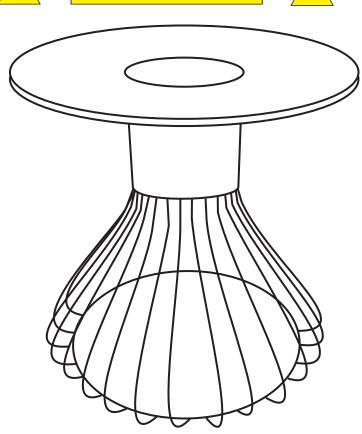

## Part List and Hardware List

|   | DESCRIPTION | PICTURE | QUANTITY |
|---|-------------|---------|----------|
| А | MARBLE TOP  |         | 1X       |
| В | PLATE       |         | 1X       |
| В | BASE        |         | 1X       |

### **PREPARATION**

Before beginning assembly of product, make sure all parts are present. Compare parts with package contents list and hardware contents list. If any part is missing or damaged, do not attempt to assemble the product. Estimated Assembly Time: 10 minutes.