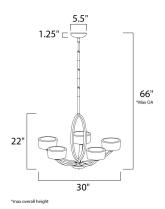

# **MEASUREMENTS**

DIMENSION : 30" W x 22" H
MAX OAH : 66" OAH
HANGING WEIGHT : 22.44 lb