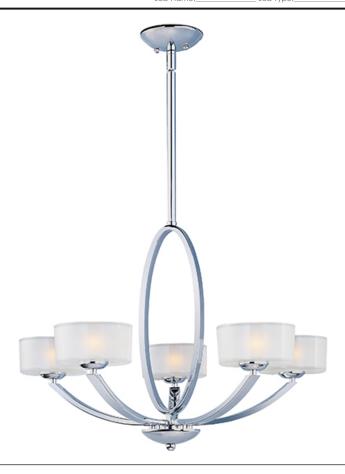

# PRODUCT DESCRIPTION

Symmetry in design captures the essence of the Elle collection. Graceful sweeping arms finished in either Polished Chrome or Oil-Rubbed Bronze support a bold Frosted glass. Xenon lamps supply a bright, natural light.