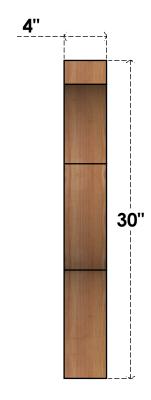

## BRC04X24X30FST00RWR

4"W X 24"D X 30"H FUNSTON ROUGH SAWN BRACE, WESTERN RED CEDAR

SIDE

**FRONT** 

**EKENA MILLWORK** 2300 WEST MAIN ST. CLARKSVILLE, TX 75426 TOLL FREE: 866-607-0453 WWW.EKENAMILLWORK.COM