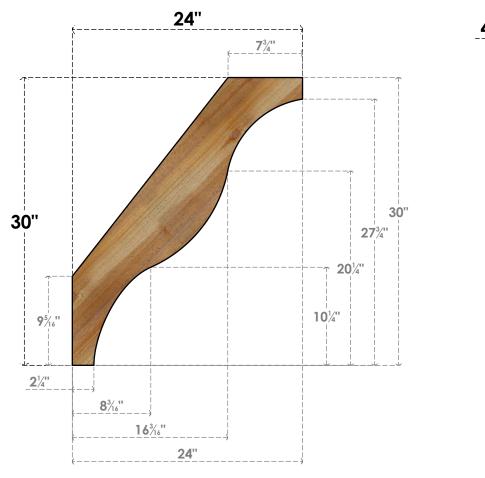

## BRC04X24X30FST00RWR

4"W X 24"D X 30"H FUNSTON ROUGH SAWN BRACE, WESTERN RED CEDAR

SIDE

**FRONT** 

**EKENA MILLWORK** 2300 WEST MAIN ST. CLARKSVILLE, TX 75426 TOLL FREE: 866-607-0453 WWW.EKENAMILLWORK.COM