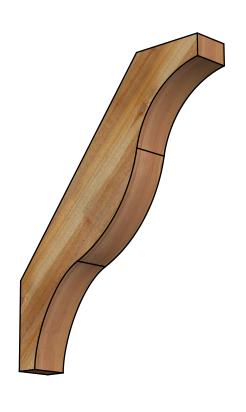

## BRC04X24X30FST00RWR

4"W X 24"D X 30"H FUNSTON ROUGH SAWN BRACE, WESTERN RED CEDAR

SIDE

**FRONT** 

**EKENA MILLWORK** 2300 WEST MAIN ST. CLARKSVILLE, TX 75426 TOLL FREE: 866-607-0453 WWW.EKENAMILLWORK.COM