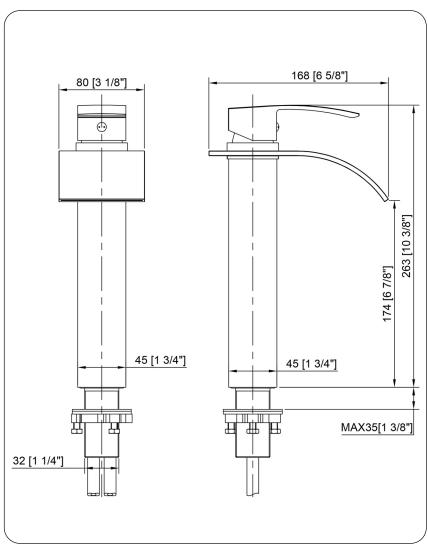

## STANDARD SPECIFICATIONS:

- Single handle control
- Solid brass construction
- High pressure ceramic cartridge
- Single hole deck mount installation
- Spout reach: 3.75-inches
- Spout height: 7-inches
- 1.5-inch mounting hole diameter
- cUPC and AB1953 low lead compliant
- ASME A112.18.1-1-2011/CSA B125.1-11
- NSF 61 and NSF 372 certified
- ADA compliant