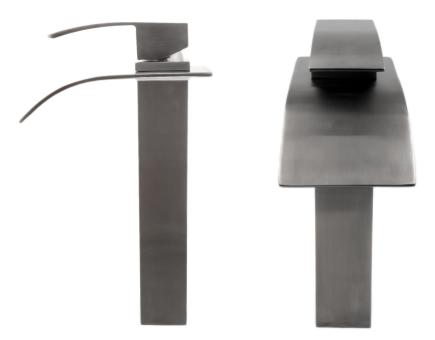

#### GF- 136GM ECLIPSE Vessel Faucet, Gunmetal

| Requested By: |  |
|---------------|--|
|               |  |

Specific Features: \_\_\_\_\_

## STANDARD SPECIFICATIONS:

- Single handle control
- Solid brass construction
- High pressure ceramic cartridge
- Single hole deck mount installation
- Spout reach: 3.75-inches
- Spout height: 7-inches
- 1.5-inch mounting hole diameter
- cUPC and AB1953 low lead compliant
- ASME A112.18.1-1-2011/CSA B125.1-11
- NSF 61 and NSF 372 certified
- ADA compliant