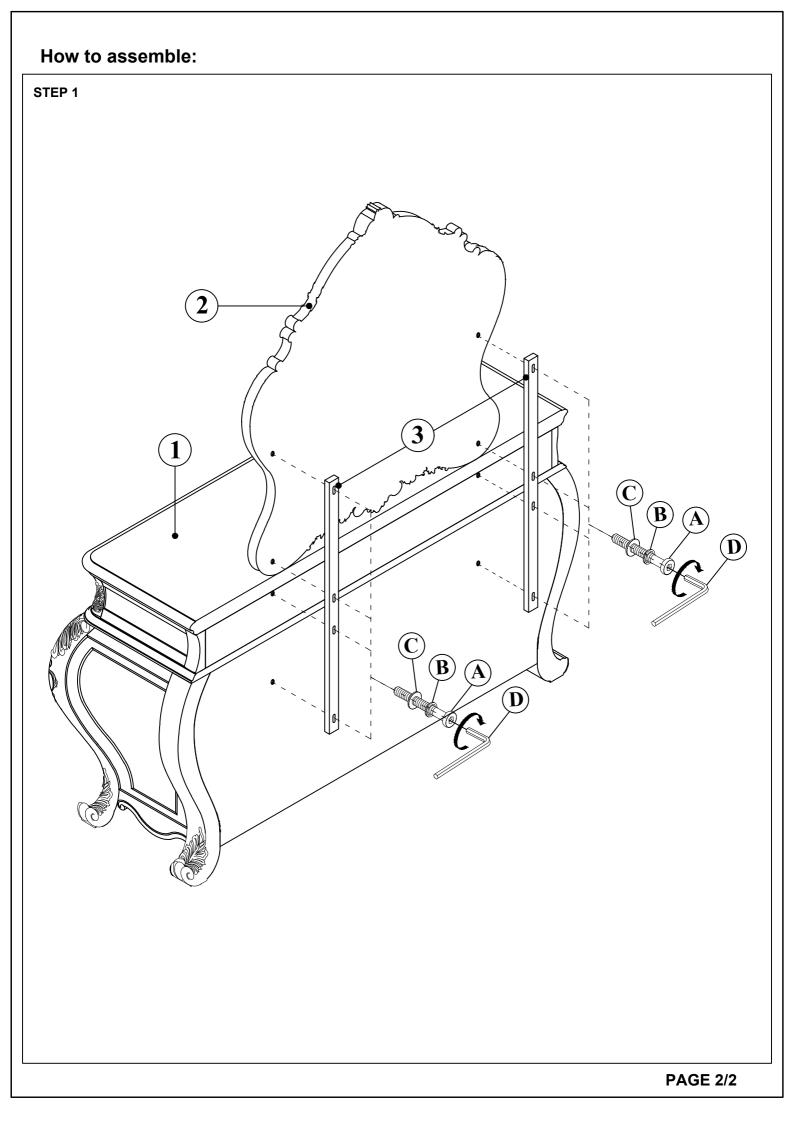

\*\*\* Do not fully tighten screws until fully assembled \*\*\*

| COMPONENT PARTS |           |            |  |  |  |  |  |
|-----------------|-----------|------------|--|--|--|--|--|
| DESCRIPTION     | PART NAME | Q'TY (PCS) |  |  |  |  |  |
| 1)              | DRESSER   | 1          |  |  |  |  |  |
| 2               | MIRROR    | 1          |  |  |  |  |  |
| 3               | SUPPORT   | 2          |  |  |  |  |  |

## HARDWARE REQUIRED

| A        | 0 | ALLEN BOLT  | <b>∮1/4"*30mm</b> | 8 | PCS |
|----------|---|-------------|-------------------|---|-----|
| В        |   | LOCK WASHER | φ1/4"*11*1mm      | 8 | PCS |
| (0)      | 0 | FLAT WASHER | φ1/4"*19*2mm      | 8 | PCS |
| <b>D</b> |   | ALLEN KEY   | M4                | 1 | PC  |