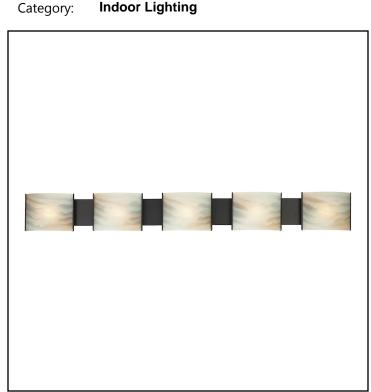

# **FEATURES**

Finish: Oil Rubbed Bronze Shade/Glass: Honey Alabaster Outdoor

### SAFETY FEATURES

UL/CSA

| Item Number:                                           | BV715-HM-45                                                                               |
|--------------------------------------------------------|-------------------------------------------------------------------------------------------|
| Collection:                                            | Pannelli                                                                                  |
| UPC Code:                                              | 060646058360                                                                              |
| Description:                                           | Pannelli 5 Light Vanity In Oil Rubbed<br>Bronze And Hand-Moulded Honey<br>Alabaster Glass |
| Demolie unique and simple design is a timelane classic |                                                                                           |

Pannellis unique and simple design is a timeless classic. Complemented by the natural beauty of chrome, stainless steel or oil-rubbed bronze. Pannellis imported glass is hand moulded in white opal and honey or white alabaster. For indoor use only. ADA app