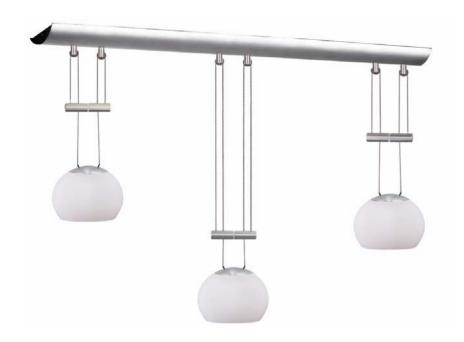

## DLSL833-WH-SC - 3LT Adjustable Oval Pendant Wh Gl

3 Light Horizontal Adjustable Height Pendant, Satin Chrome, Oval Frosted White Glass, Low Voltage

| Height<br>Width/Length<br>Depth<br>Weight                                                | 5<br>3.5<br>6<br>13                    | No. of Bulbs<br>LED Compatible<br>Total Wattage                 | 3<br>Yes<br>150W                                               |
|------------------------------------------------------------------------------------------|----------------------------------------|-----------------------------------------------------------------|----------------------------------------------------------------|
| Body Material<br>Finish/Color<br>Type of Finish                                          | Glass<br>Satin Chrome<br>Electroplated | Second Material<br>Second Finish/Color<br>Second Type of Finish | Glass<br>White Frosted<br>Frosted                              |
| Bulb 1 Amount Bulb 1 Base Type Bulb 1 Max Watt. Bulb 1 Included Bulb 1 Lumens Bulb 1 CRI | 3<br>G6.35<br>50W<br>Yes               | Rated For<br>Voltage<br>Approval<br>Warranty<br>Instal Position | Dry Location<br>120V<br>cUL or equivalent<br>1 Year<br>Ceiling |