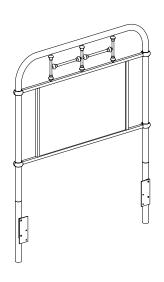

# ITEM # 179-BR11H-B/G/O/R/W/BL DESCRIPTION Twin Metal Headboard-Black/Green/Orange/Red/White/Blue

Thank you for purchasing this quality product. Be sure to check all packing material carefully for small parts which may have come loose inside the carton during shipment. Identify and count all parts and compare with the parts list below:

### PARTS LIST (IF NEEDED)

| 1 | 鬥 | Headboard   | 1PC  |
|---|---|-------------|------|
| 2 |   | K/D Leg     | 2PCS |
| 3 | 0 | Metal Plate | 2PCS |