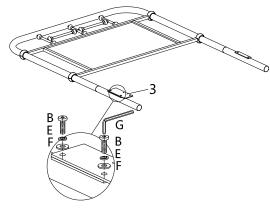

#### HARDWARE LIST

| NO. | SKETCH | HARDWARE            | Q'TY |
|-----|--------|---------------------|------|
| Α   | 9      | Ø1/4"x3/4" BOLT     | 4PCS |
| В   | 9      | Ø5/16"x1" BOLT      | 4PCS |
| С   | 9      | SMALL SPRING WASHER | 4PCS |
| D   | •      | SMALL FLAT WASHER   | 4PCS |
| E   | 9      | BIG SPRING WASHER   | 4PCS |
| F   | 9      | BIG FLAT WASHER     | 4PCS |
| G   |        | ALLEN KEY 4MM       | 1PC  |

### PARTS LIST (IF NEEDED)

| 1 | 鬥 | Headboard   | 1PC  |
|---|---|-------------|------|
| 2 |   | K/D Leg     | 2PCS |
| 3 | 0 | Metal Plate | 2PCS |

# **ASSEMBLY STEP**

STEP 1:

STEP 2:

STEP 3:

STEP 4: