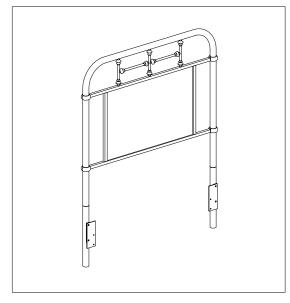

# ITEM # 179-BR11H-B/G/O/R/W/BL DESCRIPTION Twin Metal Headboard-Black/Green/Orange/Red/White/Blue

Thank you for purchasing this quality product. Be sure to check all packing material carefully for small parts which may have come loose inside the carton during shipment. Identify and count all parts and compare with the parts list below:

### PARTS LIST (IF NEEDED)

| 1 | 鬥 | Headboard   | 1PC  |
|---|---|-------------|------|
| 2 |   | K/D Leg     | 2PCS |
| 3 | 0 | Metal Plate | 2PCS |