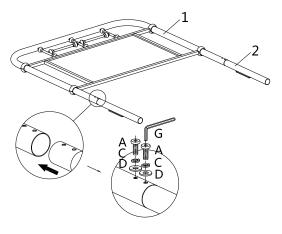

#### HARDWARE LIST

| NO. | SKETCH | HARDWARE            | Q'TY |
|-----|--------|---------------------|------|
| Α   | 9      | Ø1/4"x3/4" BOLT     | 4PCS |
| В   | 9      | Ø5/16"x1" BOLT      | 4PCS |
| С   | 9      | SMALL SPRING WASHER | 4PCS |
| D   | •      | SMALL FLAT WASHER   | 4PCS |
| E   | 9      | BIG SPRING WASHER   | 4PCS |
| F   | 9      | BIG FLAT WASHER     | 4PCS |
| G   |        | ALLEN KEY 4MM       | 1PC  |

### PARTS LIST (IF NEEDED)

| 1 | 鬥 | Headboard   | 1PC  |
|---|---|-------------|------|
| 2 |   | K/D Leg     | 2PCS |
| 3 | 0 | Metal Plate | 2PCS |

# **ASSEMBLY STEP**

STEP 1:

STEP 2:

STEP 3:

STEP 4: