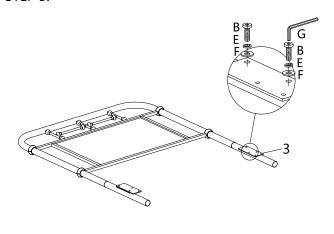

#### HARDWARE LIST

| NO. | SKETCH | HARDWARE            | Q'TY |
|-----|--------|---------------------|------|
| Α   | 9      | Ø1/4"x3/4" BOLT     | 4PCS |
| В   | 9      | Ø5/16"x1" BOLT      | 4PCS |
| С   | 9      | SMALL SPRING WASHER | 4PCS |
| D   | •      | SMALL FLAT WASHER   | 4PCS |
| E   | 9      | BIG SPRING WASHER   | 4PCS |
| F   | 9      | BIG FLAT WASHER     | 4PCS |
| G   |        | ALLEN KEY 4MM       | 1PC  |

### PARTS LIST (IF NEEDED)

| 1 | 鬥 | Headboard   | 1PC  |
|---|---|-------------|------|
| 2 |   | K/D Leg     | 2PCS |
| 3 | 0 | Metal Plate | 2PCS |

# **ASSEMBLY STEP**

STEP 1:

STEP 2:

STEP 3:

STEP 4: