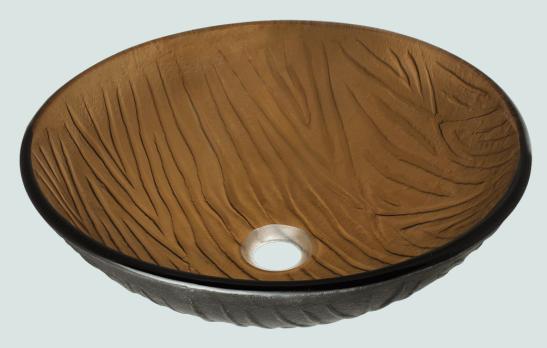

## 626 Beach Sand Vessel Bathroom Sink

## Glass

Our line of glass sinks will add elegant beauty to your bathroom. They are manufactured using fully tempered glass, which is stronger and can withstand higher temperatures than normal glass. The glass is nonporous and will not absorb odor or stains making it a very clean option. Our glass sinks are covered by a limited lifetime warranty.

16 5/8" x 16 5/8" x 6" Tempered Glass Limited Lifetime Warranty Brown-Colored Texture