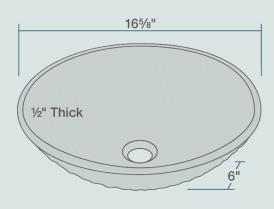

16 5/8" x 16 5/8" x 6" Tempered Glass Limited Lifetime Warranty Brown-Colored Texture

## **Features**

| realures |                     |                             |                         |                |                              |          |
|----------|---------------------|-----------------------------|-------------------------|----------------|------------------------------|----------|
|          | Vessel Installation | 18" Minimum Cabinet<br>Size | 1/2" Thick              | Tempered Glass | Limited Lifetime<br>Warranty | One Bowl |
|          |                     | <b>←→</b>                   | $ \longleftrightarrow $ |                |                              | •        |
|          |                     |                             |                         |                |                              |          |
|          |                     |                             |                         |                |                              |          |