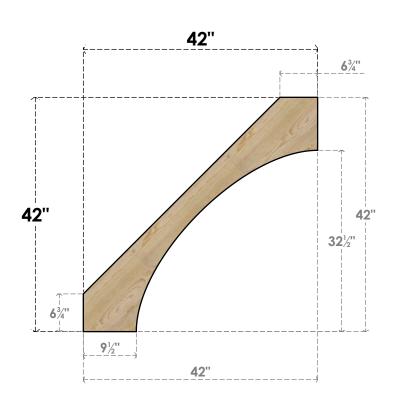

## BRC06X42X42WTL00RDF

6"W X 42"D X 42"H WESTLAKE ROUGH SAWN BRACE, DOUGLAS FIR

SIDE