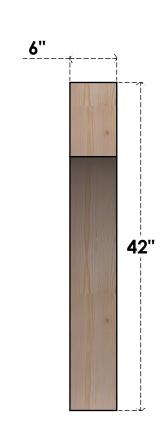

## BRC06X42X42WTL00RDF

6"W X 42"D X 42"H WESTLAKE ROUGH SAWN BRACE, DOUGLAS FIR

SIDE

## **FRONT**

**EKENA MILLWORK** 2300 WEST MAIN ST. CLARKSVILLE, TX 75426 TOLL FREE: 866-607-0453 WWW.EKENAMILLWORK.COM