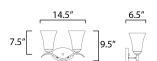

#### **MEASUREMENTS**

DIMENSION : 14.5" W x 9.5" H x 6.5" Ext **BACK PLATE** : 7" W x 4.25" H x 7.5" HCO

HANGING WEIGHT : 3.7 lb