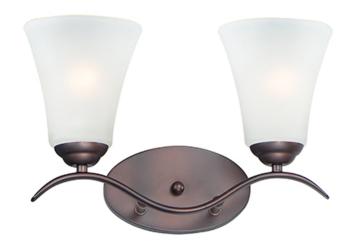

## PRODUCT DESCRIPTION

Gently waving arms of Satin Nickel or Oil Rubbed Bronze support tall-profile Frosted glass shades creating a scale normally not found in this category of lighting. The bath vanity may be installed up or down and also includes a Polished Chrome finish.

# **GLASS**

Frosted FT