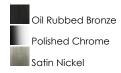

## PRODUCT DESCRIPTION

Gently waving arms of Satin Nickel or Oil Rubbed Bronze support tall-profile Frosted glass shades creating a scale normally not found in this category of lighting. The bath vanity may be installed up or down and also includes a Polished Chrome finish.

### **FINISHES OPTION**