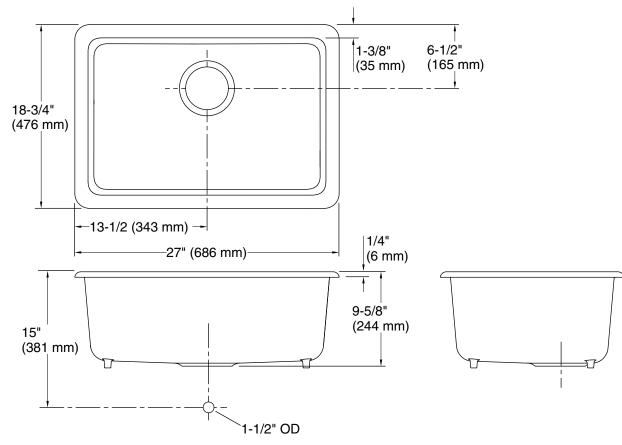

### **Technical Information**

| All product dimensions are nominal. |                                                                                                              |  |
|-------------------------------------|--------------------------------------------------------------------------------------------------------------|--|
| Installation:                       | Undermount, Top-mount                                                                                        |  |
| Min. base cabinet<br>width:         | 33" (838 mm)                                                                                                 |  |
| Bowl area (Only):                   | Length: 24-5/16" (617 mm)<br>Width: 16-1/16" (408 mm)<br>Bowl depth: 9" (229 mm)<br>Water depth: 9" (229 mm) |  |
| Drain hole:                         | 3-7/8" (98 mm)                                                                                               |  |
| Template:                           | 1281370-7, required, included                                                                                |  |