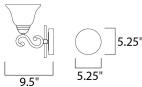

## MEASUREMENTS

LAMPING

BULB

DIMENSION BACK PLATE

: 29" W x 10.5" H x 9.5" Ext : 5.35" W x 5.35" H HANGING WEIGHT : 7.01 lb

INPUT VOLTAGE : 120V : 3 x 60W Incandescent E26 Medium , 180W Total BULB INCLUDED : (Not Included) DIMMABLE :Yes