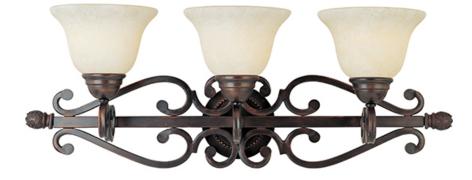

## **PRODUCT DESCRIPTION**

This decorative classic in Oil Rubbed Bronze finish is both dramatic and subtle, with or without shades.

## **FINISHES OPTION**

Oil Rubbed Bronze

GLASS Frosted Ivory FI

MATERIAL Glass, Steel

RATINGS cULus Damp Location

ADDITIONAL INSTALL UP/DOWN: Up/Down OPERATING TEMPERATURE: -20°C (-4°F), 40°C (104°F)

Always consult a qualified electrician before installing any lighting product.