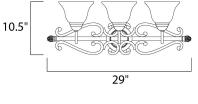

## MEASUREMENTS

LAMPING

BULB

DIMENSION BACK PLATE

: 29" W x 10.5" H x 9.5" Ext : 5.35" W x 5.35" H HANGING WEIGHT : 7.01 lb

INPUT VOLTAGE : 120V : 3 x 60W Incandescent E26 Medium , 180W Total BULB INCLUDED : (Not Included) DIMMABLE :Yes